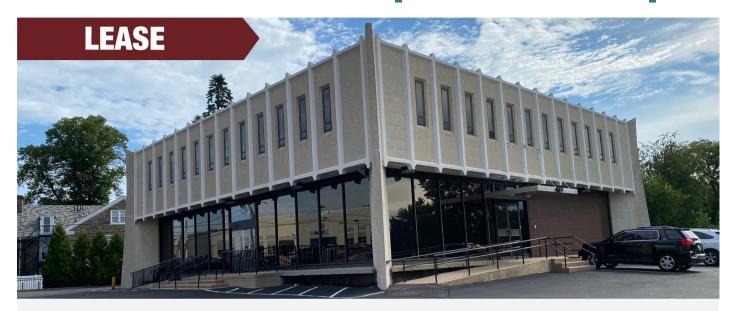

## 123 Old York Road | Jenkintown | PA

## **PROPERTY HIGHLIGHTS**

- Two (2) story office building of approximately 8,172 square feet available for lease.
- Office suites from 1,100 to 3,000 square feet.
- Pylon signage available.
- Ample onsite parking.
- Walking distance to various shops, restaurants, and service establishments in downtown
  Jenkintown.
- SEPTA Regional Rail Service at the Jenkintown Train Station to Doylestown, Lansdale, Center City Philadelphia, and the Philadelphia International Airport. SEPTA Commuter Bus Service (Route 94) with stops between the Montgomery Mall and Chestnut Hill.
- Accessible throughout the Philadelphia metropolitan area via the Pennsylvania Turnpike (I-276) Willow Grove Exit, Route 611, and Route 309.