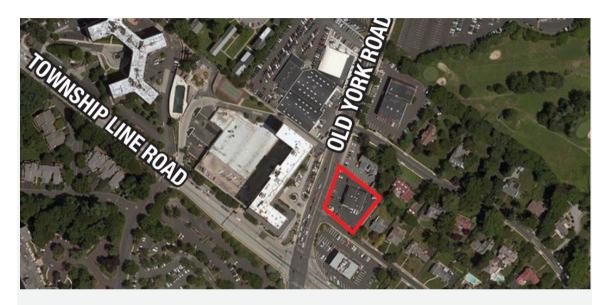

## **PROPERTY HIGHLIGHTS**

- Two (2) story office building of approximately 8,172 square feet available for lease.
- Office suites from 1,100 to 3,000 square feet.
- Pylon signage available.
- Ample onsite parking.
- Walking distance to various shops, restaurants, and service establishments in downtown
  Jenkintown.
- SEPTA Regional Rail Service at the Jenkintown Train Station to Doylestown, Lansdale, Center City Philadelphia, and the Philadelphia International Airport. SEPTA Commuter Bus Service (Route 94) with stops between the Montgomery Mall and Chestnut Hill.
- Accessible throughout the Philadelphia metropolitan area via the Pennsylvania Turnpike (I-276) Willow Grove Exit, Route 611, and Route 309.