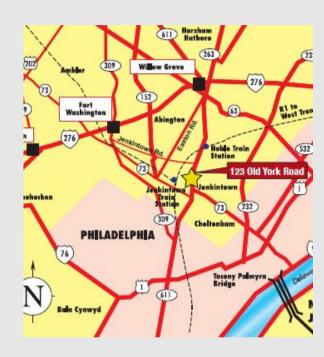

## 123 Old York Road | Jenkintown | PA

## **PROPERTY HIGHLIGHTS**

- Two (2) story office building of approximately 8,172 square feet available for lease.
- Office suites from 1,100 to 3,000 square feet.
- Pylon signage available.
- Ample onsite parking.
- Walking distance to various shops, restaurants, and service establishments in downtown
  Jenkintown.
- SEPTA Regional Rail Service at the Jenkintown Train Station to Doylestown, Lansdale, Center City Philadelphia, and the Philadelphia International Airport. SEPTA Commuter Bus Service (Route 94) with stops between the Montgomery Mall and Chestnut Hill.
- Accessible throughout the Philadelphia metropolitan area via the Pennsylvania Turnpike (I-276) Willow Grove Exit, Route 611, and Route 309.