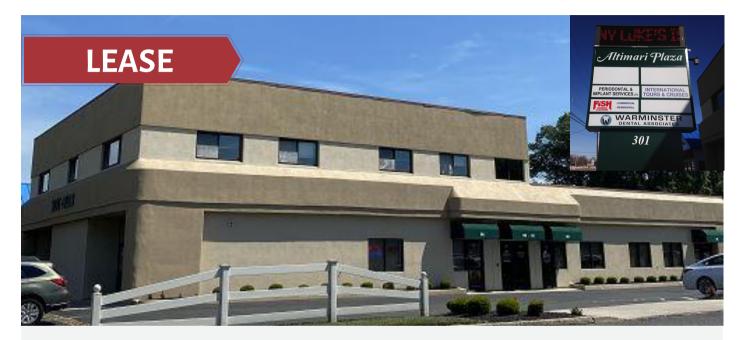

### **PROPERTY HIGHLIGHTS**

- Multi-tenant office and retail building of approximately 11,000 square feet on York Road (Route 263).
- Space of approximately 1,520 square feet available for immediate occupancy.
- Ample on-site parking for forty (40) cars.
- Average daily traffic count of 24,963 vehicles on York Road.

- Tenant controlled heating and cooling.
- SEPTA Commuter Bus Service available along York Road.
- Located 4.5 miles from Willow Grove Interchange of the Pennsylvania Turnpike.

Prominent exterior pylon signage featuring a digital sign board fronting York Road.