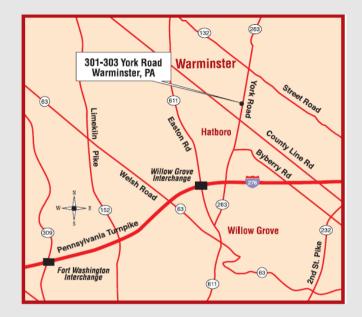

- Tenant controlled heating and cooling.
- SEPTA Commuter Bus Service available along York Road.
- Located 4.5 miles from Willow Grove Interchange of the Pennsylvania Turnpike.

Prominent exterior pylon signage featuring a digital sign board fronting York Road.