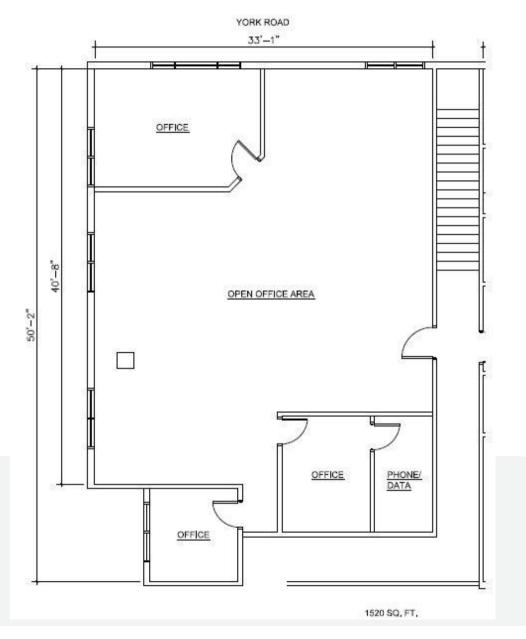

### **PROPERTY HIGHLIGHTS**

- Multi-tenant office and retail building of approximately 11,000 square feet on York Road (Route 263).
- Space of approximately 1,520 square feet available for immediate occupancy.
- Ample on-site parking for forty (40) cars.
- Average daily traffic count of 24,963 vehicles on York Road.