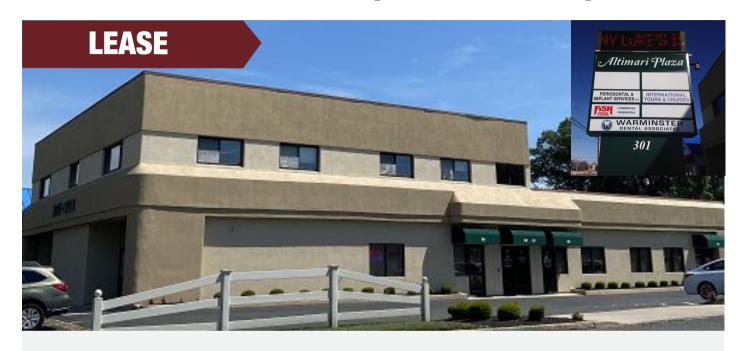

### **PROPERTY HIGHLIGHTS**

- Multi-tenant office and retail building of approximately 11,000 square feet on York Road (Route 263).
- Space of approximately 1,520 square feet available for immediate occupancy.
- Ample on-site parking for forty (40) cars.
- Average daily traffic count of 24,963 vehicles on York Road.

- Tenant controlled heating and cooling.
- Located 4.5 miles from Willow Grove Interchange of the Pennsylvania Turnpike.

Commercial Real Estate Services

Prominent
exterior pylon
signage fronting
York Road.