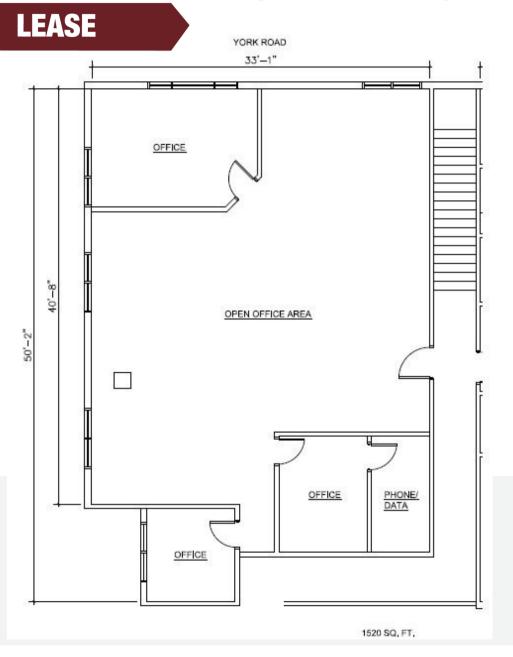

### **PROPERTY HIGHLIGHTS**

- Multi-tenant office and retail building of approximately 11,000 square feet on York Road (Route 263).
- Space of approximately 1,520 square feet available for immediate occupancy.
- Ample on-site parking for forty (40) cars.
- Average daily traffic count of 24,963 vehicles on York Road.