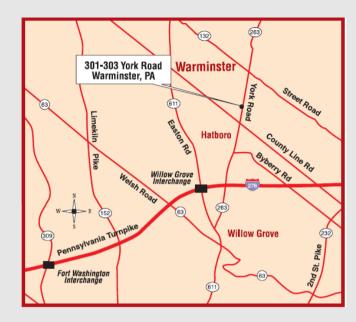

- Tenant controlled heating and cooling.
- Located 4.5 miles from Willow Grove Interchange of the Pennsylvania Turnpike.

Commercial Real Estate Services

Prominent
exterior pylon
signage fronting
York Road.