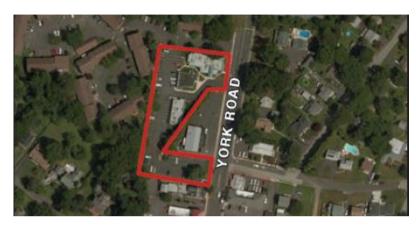

### Hatboro

The Borough of Hatboro is centrally located north of Philadelphia with a vibrant downtown centered on York Road (Route 263). The borough is in close proximity to regional shopping in Willow Grove and Warminster and is easily accessible from the Pennsylvania Turnpike (I-276), Easton Road (Route 611), and Street Road (Route 132).