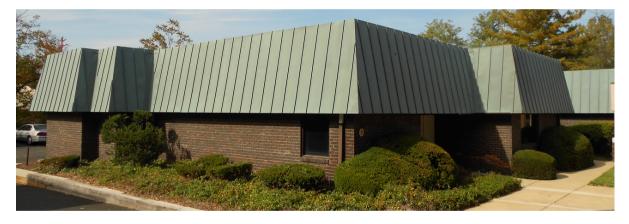

### **PROPERTY HIGHLIGHTS**

- Office complex containing approximately 9,500 square feet.
- Ample on-site parking for seventy-eight (78) cars.
- Suites of approximately 760 to 2,500 square feet available that can be modified to tenant needs.
- Tenant access at all times with control over heating and cooling.
- Excellent visibility and access with exterior signage.