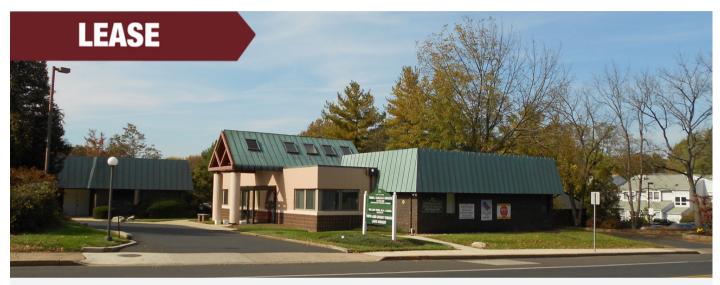

# 331 N. York Road | Hatboro | PA

### **PROPERTY HIGHLIGHTS**

- Office complex containing approximately 9,500 square feet.
- Ample on-site parking for seventy-eight (78) cars.
- Suites of approximately 760 to 2,500 square feet available that can be modified to tenant needs.
- Tenant access at all times with control over heating and cooling.
- Excellent visibility and access with exterior signage.

- Minutes from the Pennsylvania Turnpike (I-276) Willow Grove Exit.
- Conveniently located within walking distance to numerous shops, restaurants, and service businesses with commuter service to Center City Philadelphia and the Philadelphia Airport.
- SEPTA Commuter Bus Service (Route 22) on York Road (Route 263) providing transportation from Warminster and Willow Grove to Olney.