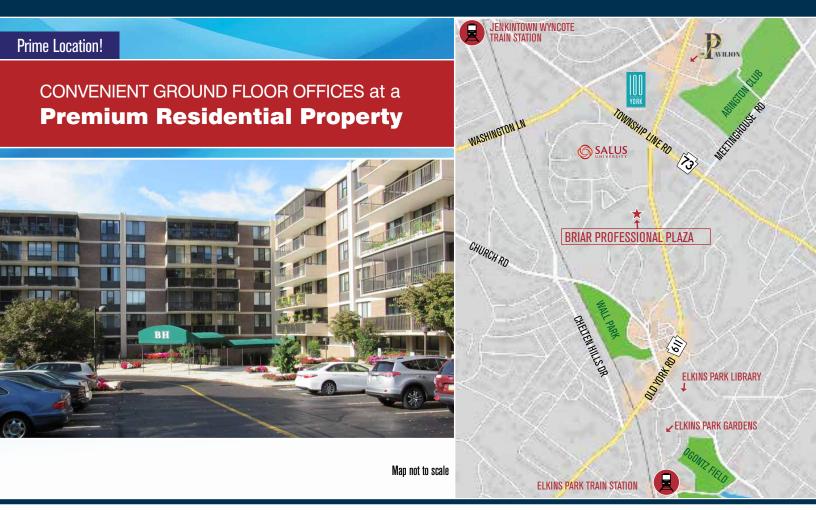

# BRIAR PROFESSIONAL PLAZA 8302 OLD YORK ROAD | ELKINS PARK, PA

## HIGHLIGHTS

- Professional offices located on the first floor of the stately Briar House condominium building, in the heart of Elkins Park
- Briar House is a 24-hour secured building with well lit on-site parking, safe for all hours of access
- > Beautifully landscaped and professionally-maintained

- Offices are structurally sound and quiet, providing a professional environment
- Extremely convenient to traffic routes, all major access points and only minutes to Center City
- Commuter bus service via SEPTA 55 line with a convenient stop at the front corner

## BRIAR PROFESSIONAL PLAZA | MAP & PLANS