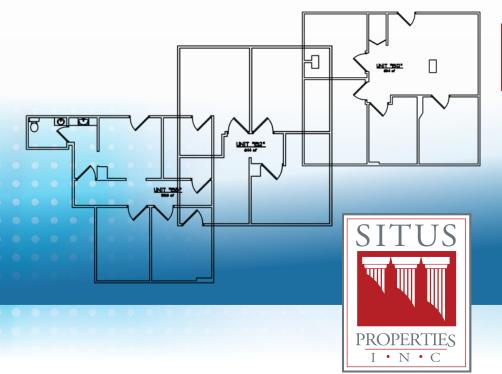

## BRIAR PROFESSIONAL PLAZA | MAP & PLANS

### **CAN BE DIVIDED TO THE SIZE NEEDED**

**Availability from** 400 square feet to 3,000 square feet

Sample floor plan layouts shown. Not reflective of current availability.

Situs Properties, Inc. is pleased to offer additional information or a site tour.