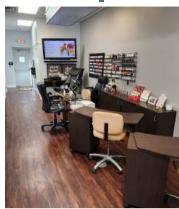

## **PROPERTY HIGHLIGHTS**

- Fully fit-out hair/nail salon of approximately 1,508 square feet.
- Furniture fixtures and equipment can be included per agreement.
- Immediate occupancy.

- Located in Warminster Shopping Center offering excellent visibility and pylon signage on York Road.
- Neighboring retailers include Giant, Kohl's, Starbucks, CVS, Walgreens, AAA, TD Bank, Advanced Autoparts and Wawa.

# TURN KEY HAIR/NAIL SALON

SitusProperties.com 215-886-9400