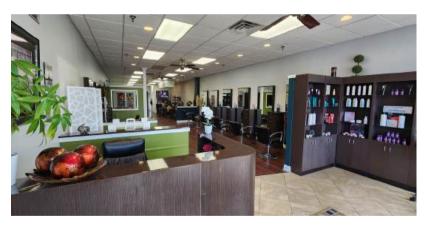

## **PROPERTY HIGHLIGHTS**

- Fully fit-out hair/nail salon of approximately 1,508 square feet.
- Furniture fixtures and equipment can be included per agreement.
- Immediate occupancy.

- Located in Warminster Shopping Center offering excellent visibility and pylon signage on York Road.
- Neighboring retailers include Giant, Kohl's, Starbucks, CVS, Walgreens, AAA, TD Bank, Advanced Autoparts and Wawa.

# TURN KEY HAIR/NAIL SALON

SitusProperties.com 215-886-9400