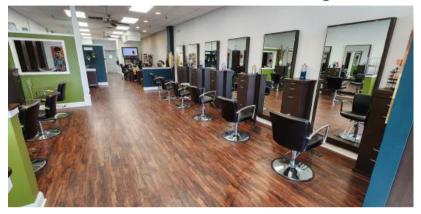

## **PROPERTY HIGHLIGHTS**

- Fully fit-out hair/nail salon of approximately 1,508 square feet.
- Furniture fixtures and equipment can be included per agreement.
- Immediate occupancy.

- Located in Warminster Shopping Center offering excellent visibility and pylon signage on York Road.
- Neighboring retailers include Giant, Kohl's, Starbucks, CVS, Walgreens, AAA, TD Bank, Advanced Autoparts and Wawa.

# TURN KEY HAIR/NAIL SALON

SitusProperties.com 215-886-9400