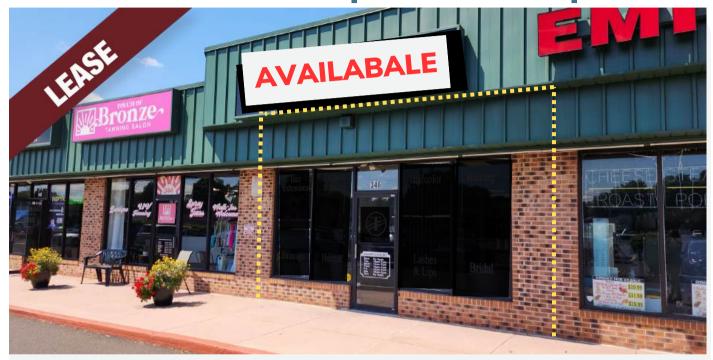

#### **PRIME RETAIL SPACE**

# Warminster Shopping Center 318 - 356 York Road | Warminster | PA

## **PROPERTY HIGHLIGHTS**

- Fully fit-out hair/nail salon of approximately 1,508 square feet.
- Furniture fixtures and equipment can be included per agreement.
- Immediate occupancy.

- Located in Warminster Shopping Center offering excellent visibility and pylon signage on York Road.
- Neighboring retailers include Giant, Kohl's, Starbucks, CVS, Walgreens, AAA, TD Bank, Advanced Autoparts and Wawa.