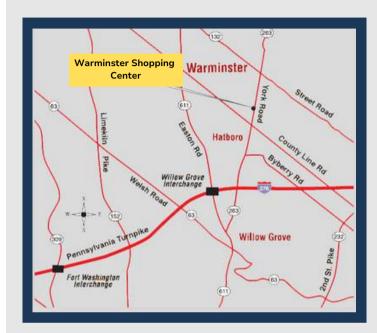

## **PROPERTY HIGHLIGHTS**

- Fully fit-out hair/nail salon of approximately 1,508 square feet.
- Furniture fixtures and equipment can be included per agreement.
- Immediate occupancy.

- Located in Warminster Shopping Center offering excellent visibility and pylon signage on York Road.
- Neighboring retailers include Giant, Kohl's, Starbucks, CVS, Walgreens, AAA, TD Bank, Advanced Autoparts and Wawa.

York Road Traffic Count: +/- 23,077 VPD