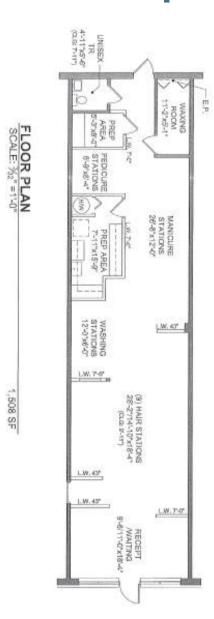

## **PROPERTY HIGHLIGHTS**

- Fully fit-out hair/nail salon of approximately 1,508 square feet.
- Furniture fixtures and equipment can be included per agreement.
- Immediate occupancy.

- Located in Warminster Shopping Center offering excellent visibility and pylon signage on York Road.
- Neighboring retailers include Giant, Kohl's, Starbucks, CVS, Walgreens, AAA, TD Bank, Advanced Autoparts and Wawa.