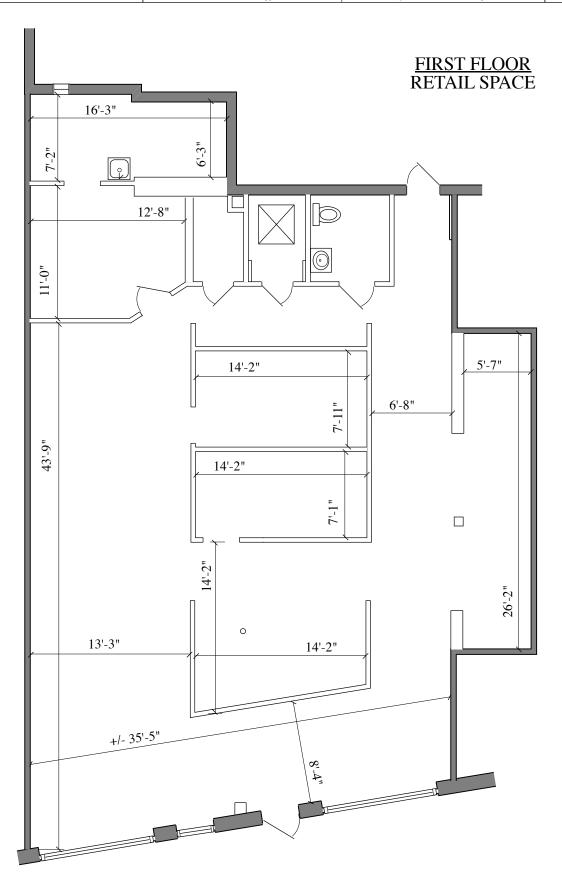

35 EASTON ROAD WILLOW GROVE, PA

| DETAILED FLOOR PLANS                             | • 🕕 R    | ROOMINDERS •            | REAL ESTATE MARKETING                      |  |
|--------------------------------------------------|----------|-------------------------|--------------------------------------------|--|
| p 856.429.4233                                   | web      | - www.roominders.com    | f 856.429.8118                             |  |
| e jon@roominders.com                             | measured | by Jon Hitchner 6.21.11 | Revised -                                  |  |
| * Actual measurements may vary                   |          | * Not to be used for    | * Not to be used for construction purposes |  |
| * Position of walls and fixtures are approximate |          | * Only to be            | * Only to be used with written permission  |  |