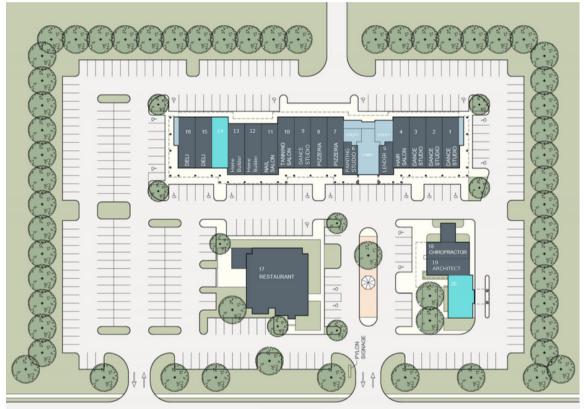

## **PROPERTY HIGHLIGHTS**

- Mixed-use multi-tenant retail and office complex containing approximately 56,000 sq. ft. with 320 car parking.
- Retail stores available from approximately 1,200 to 1,600 sq. ft. including a former bank branch.
- Second floor luxury apartments planned for the immediate future.
- Strategically located just off of Bethlehem Pike (Route 309) approximately 10 miles from the Fort Washington Interchange of the Pennsylvania Turnpike (I-276) providing access throughout the Philadelphia metropolitan area.
- Minutes from the Montgomery Mall and surrounding dense commercial area with numerous service and retail establishments.