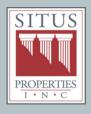

## The Village 511-521 Stump Road | Montgomeryville | PA

STUMP ROAD

| SPACE | TENANT          | AREA (sq. ft.) |
|-------|-----------------|----------------|
| 1     | DANCE STUDIO    | 1,200          |
| 2     | DANCE STUDIO    | 1,200          |
| 3     | DANCE STUDIO    | 1,200          |
| 4     | HAIR SALON      | 1,200          |
| 5     | LENDER          | 670            |
| 6     | PAINTING STUDIO | 670            |
| 7 & 8 | PIZZERIA        | 2,400          |
| 9     | DANCE STUDIO    | 1,200          |
| 10    | TANNING SALON   | 1,200          |

| SPACE   | TENANT       | AREA (sq. ft.) |
|---------|--------------|----------------|
| 11      | NAIL SALON   | 1,200          |
| 12      | Home Builder | 1,200          |
| 13      | Home Builder | 1,200          |
| 14      | AVAILABLE    | 1,200          |
| 15 & 16 | DELICATESSEN | 2,400          |
| 17      | RESTAURANT   | 6,000          |
| 18      | CHIROPRACTOR | 800            |
| 19      | ARCHITECT    | 800            |
| 20      | AVAILABLE    | 1,600          |

SPACE AVAILABLE
LEASED