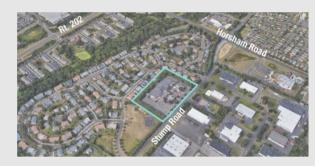

## The Village 511-521 Stump Road | Montgomeryville | PA

## **PROPERTY HIGHLIGHTS**

- Mixed-use multi-tenant retail and office complex containing approximately 56,000 sq. ft. with 320 car parking.
- Retail stores available from approximately 1,200 to 1,600 sq. ft. including a former bank branch.
- Second floor luxury apartments planned for the immediate future.
- Strategically located just off of Bethlehem Pike (Route 309) approximately 10 miles from the Fort Washington Interchange of the Pennsylvania Turnpike (I-276) providing access throughout the Philadelphia metropolitan area.
- Minutes from the Montgomery Mall and surrounding dense commercial area with numerous service and retail establishments.