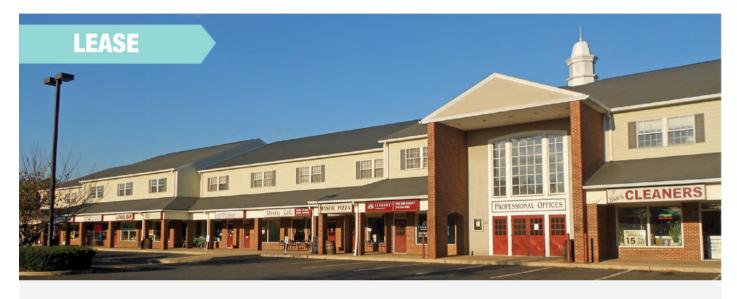

## The Village 511-521 Stump Road | Montgomeryville | PA

## **PROPERTY HIGHLIGHTS**

- Mixed-use multi-tenant retail and office complex containing approximately 56,000 sq. ft. with 320 car parking.
- Retail stores available from approximately 1,200 to 1,600 sq. ft. including a former bank branch.
- Second floor luxury apartments planned for the immediate future.
- Strategically located just off of Bethlehem Pike (Route 309) approximately 10 miles from the Fort Washington Interchange of the Pennsylvania Turnpike (I-276) providing access throughout the Philadelphia metropolitan area.
- Minutes from the Montgomery Mall and surrounding dense commercial area with numerous service and retail establishments.