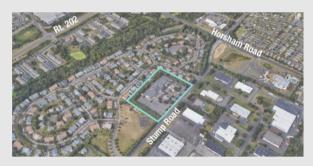

## The Village 511-521 Stump Road | Montgomeryville | PA

## **PROPERTY HIGHLIGHTS**

- Mixed-use multi-tenant retail and office complex containing approximately 56,000 sq. ft. with 320 car parking.
- Retail store of approximately 1,600 sq. ft. including a drive-thru lane and restaurant of approximately 8,267 sq. ft. including liquor license available. Restaurant features outdoor seating area.
- Second floor luxury apartments planned for the immediate future.

- Strategically located just off of Bethlehem Pike (Route 309) approximately 10 miles from the Fort Washington Interchange of the Pennsylvania Turnpike (I-276) providing access throughout the Philadelphia metropolitan area.
- Minutes from the Montgomery Mall and surrounding dense commercial area with numerous service and retail establishments.