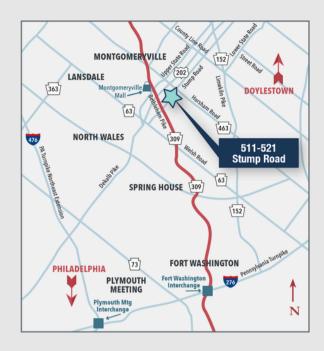

- Strategically located just off of Bethlehem Pike (Route 309) approximately 10 miles from the Fort Washington Interchange of the Pennsylvania Turnpike (I-276) providing access throughout the Philadelphia metropolitan area.
- Minutes from the Montgomery Mall and surrounding dense commercial area with numerous service and retail establishments.