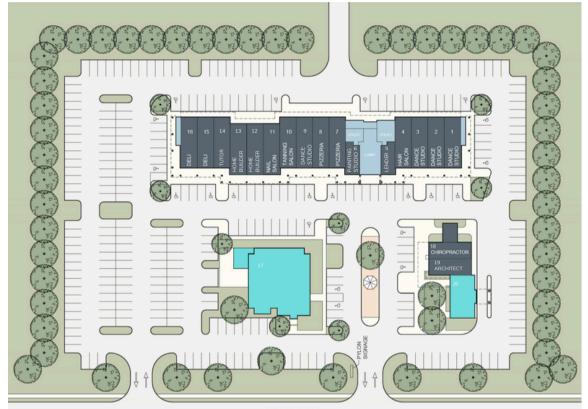

## The Village 511-521 Stump Road | Montgomeryville | PA

STUMP ROAD

| SPACE | TENANT          | AREA (sq. ft.) |
|-------|-----------------|----------------|
| 1     | DANCE STUDIO    | 1,200          |
| 2     | DANCE STUDIO    | 1,200          |
| 3     | DANCE STUDIO    | 1,200          |
| 4     | HAIR SALON      | 1,200          |
| 5     | LENDER          | 670            |
| 6     | PAINTING STUDIO | 670            |
| 7 & 8 | PIZZERIA        | 2,400          |
| 9     | DANCE STUDIO    | 1,200          |
| 10    | TANNING SALON   | 1,200          |

| SPACE   | TENANT       | AREA (sq. ft.) |
|---------|--------------|----------------|
| 11      | NAIL SALON   | 1,200          |
| 12      | HOME BUILDER | 1,200          |
| 13      | HOME BUILDER | 1,200          |
| 14      | TUTOR        | 1,200          |
| 15 & 16 | DELICATESSEN | 2,400          |
| 17      | AVALABLE     | 8,267          |
| 18      | CHIROPRACTOR | 800            |
| 19      | ARCHITECT    | 800            |
| 20      | AVAILABLE    | 1,600          |

SPACE AVAILABLE

LEASED