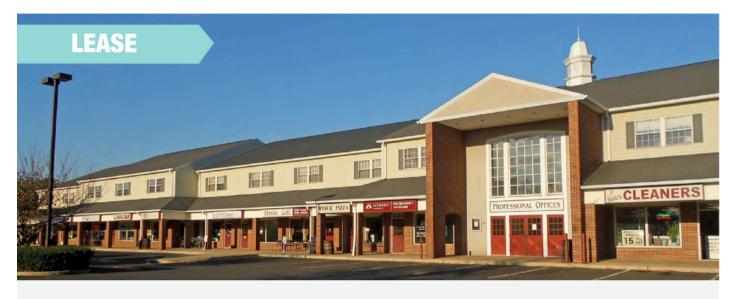

## The Village 511-521 Stump Road | Montgomeryville | PA

## **PROPERTY HIGHLIGHTS**

- Mixed-use multi-tenant retail and office complex containing approximately 56,000 sq. ft. with 320 car parking.
- Retail store of approximately 1,600 sq. ft. including a drive-thru lane and restaurant of approximately 8,267 sq. ft. including liquor license available. Restaurant features outdoor seating area.
- Second floor luxury apartments planned for the immediate future.