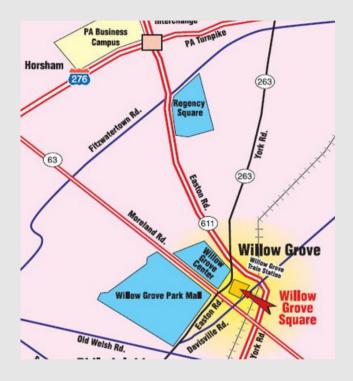

• Minutes from from the Willow Grove Interchange of the PA Turnpike providing access throughout the Philadelphia Metropolitan area. • Walking distance to the SEPTA Willow Grove Train Station and SEPTA commuter bus service with stops on Easton and Old York Roads.