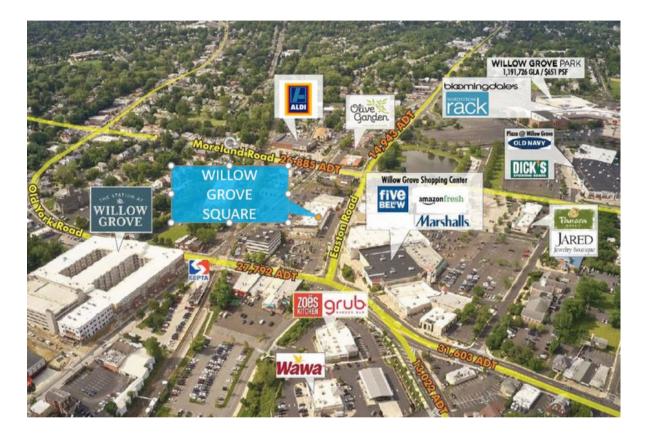

#### **PROPERTY HIGHLIGHTS**

- Shopping center with approximately 10,275 square feet of second floor office space and 15,509 square feet of retail stores anchored by Wells Fargo Bank.
- Ample parking for eighty (80) cars.
- Conveniently located one (1) block from the Willow Grove Park Mall.

• Minutes from from the Willow Grove Interchange of the PA Turnpike providing access throughout the Philadelphia Metropolitan area. • Walking distance to the SEPTA Willow Grove Train Station and SEPTA commuter bus service with stops on Easton and Old York Roads.

• Nearby retailers include Aldi, AAA, Dick's Sporting Goods, At Home, Five Below, Marshall's, Giant, Wawa and Amazon Fresh.

• Adjacent to multi-phased, multi- million dollar redevelopment of Willow Grove Shopping Center featuring new retail concepts and 204 residential units.