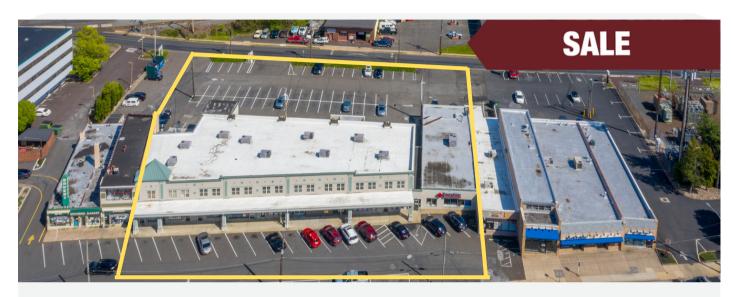

# Willow Grove Square

31-49 Easton Road | Willow Grove | PA

#### **PROPERTY HIGHLIGHTS**

- Shopping center with approximately 10,275 square feet of second floor office space and 15,509 square feet of retail stores anchored by Wells Fargo Bank.
- Ample parking for eighty (80) cars.
- Conveniently located one (1) block from the Willow Grove Park Mall.