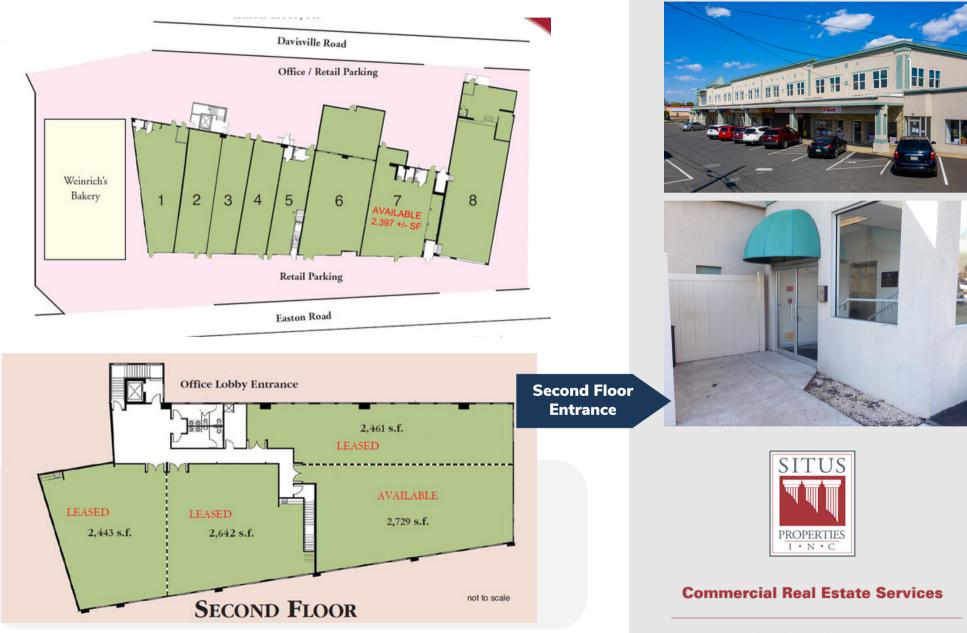

#### **PROPERTY HIGHLIGHTS**

- Shopping center with approximately 10,275 square feet of second floor office space and 15,509 square feet of retail stores anchored by Wells Fargo Bank.
- Ample parking for eighty (80) cars.
- Conveniently located one (1) block from the Willow Grove Park Mall.