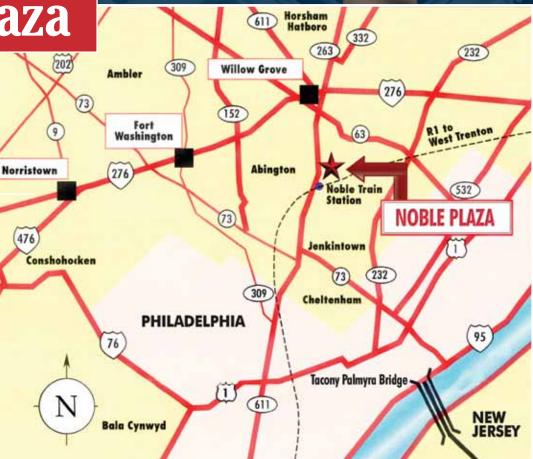

# Noble Plaza

801 Old York Road Jenkintown, Pennsylvania

Located in the heart of Jenkintown, providing excellent access.