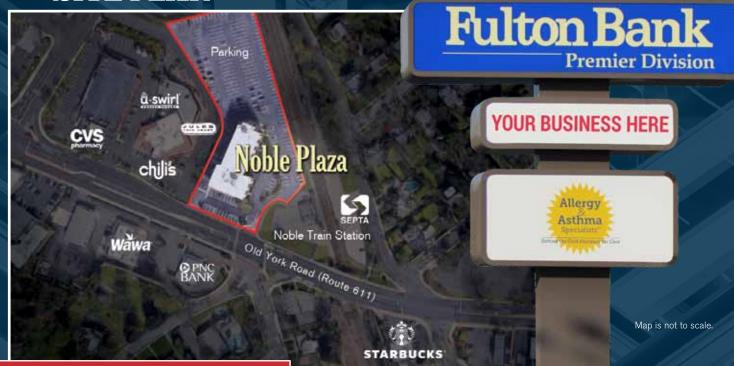

#### **FEATURES:**

- Office suites from 600 to 13,000 square feet.
- Offices customized to tenant specifications.
- Parking for over two hundred (200) vehicles.
- Walkable to various shops, restaurants, and service establishments including Wawa, Starbucks and CVS Pharmacy.
- Directly adjacent to Noble Train Station with SEPTA Regional Rail Service (R-5) to Center City Philadelphia, 30th Street Station, Langhorne, and West Trenton.
- SEPTA Commuter Bus Service (Route 55) with stops between Doylestown and Olney Transportation Center.
- Accessible throughout the Philadelphia metropolitan area via the Pennsylvania Turnpike
  (I-276) Willow Grove Interchange, Route 611, Cottman Avenue (Route 73), and Route 309.

### **SITE PLAN**

# Noble Plaza

801 Old York Road Jenkintown, Pennsylvania

Located in the heart of Jenkintown, providing excellent access.