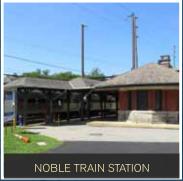

#### **FEATURES:**

- Office suites from 600 to 13,000 square feet.
- Offices customized to tenant specifications.
- Parking for over two hundred (200) vehicles.
- Walkable to various shops, restaurants, and service establishments including Wawa, Starbucks and CVS Pharmacy.
- Directly adjacent to Noble Train Station with SEPTA Regional Rail Service (R-5) to Center City Philadelphia, 30th Street Station, Langhorne, and West Trenton.
- SEPTA Commuter Bus Service (Route 55) with stops between Doylestown and Olney Transportation Center.
- Accessible throughout the Philadelphia metropolitan area via the Pennsylvania Turnpike
  (I-276) Willow Grove Interchange, Route 611, Cottman Avenue (Route 73), and Route 309.