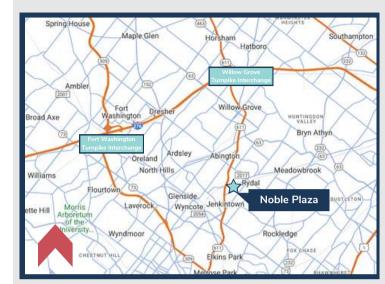

- Parking for more than two hundred (200) vehicles.
- Monument signage along Old York Road (Route 611).
- SEPTA Commuter Bus Service (Route 55) with stops between Doylestown and Olney Transportation Center.
- Accessible throughout the Philadelphia metropolitan area via the Pennsylvania Turnpike (I-276) Willow Grove Interchange, Route 611, Cottman Avenue (Route 73), and Route 309.