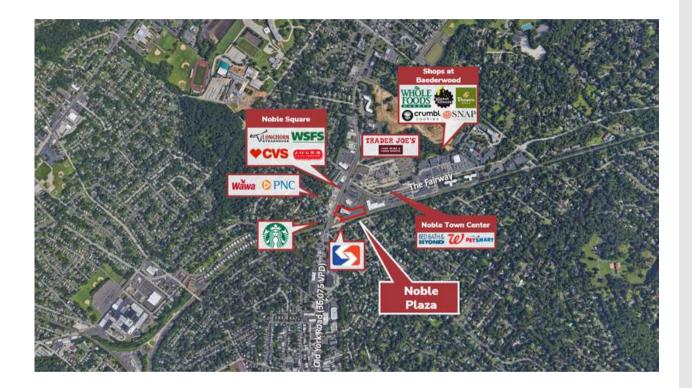

### Jenkintown

• Walkable to various shops, restaurants, and service establishments including Wawa, Starbucks, Longhorn Steakhouse, and CVS Pharmacy.

- Located at a signalized intersection.
- Onsite management.