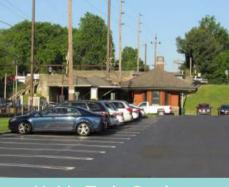

### **PROPERTY HIGHLIGHTS**

- Five-story multi-tenant office building containing approximately 55,000 square feet.
- Office suites from 1,100 to 2,300 square feet.
- Offices customized to tenant specifications.
- Directly adjacent to Noble Train Station with SEPTA Regional Rail Service (R-5) to Center City Philadelphia, 30th Street Station, Langhorne, and West Trenton.

- Parking for more than two hundred (200) vehicles.
- Monument signage along Old York Road (Route 611).
- SEPTA Commuter Bus Service (Route 55) with stops between Doylestown and Olney Transportation Center.
- Accessible throughout the Philadelphia metropolitan area via the Pennsylvania Turnpike (I-276) Willow Grove Interchange, Route 611, Cottman Avenue (Route 73), and Route 309.