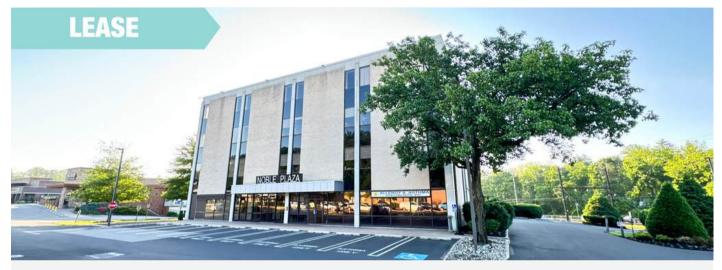

# Noble Plaza 801 Old York Road | Jenkintown | PA

### **PROPERTY HIGHLIGHTS**

- Five-story multi-tenant office building containing approximately 55,000 square feet.
- Office suites from 1,100 to 2,300 square feet.
- Offices customized to tenant specifications.
- Directly adjacent to Noble Train Station with SEPTA Regional Rail Service (R-5) to Center City Philadelphia, 30th Street Station, Langhorne, and West Trenton.

- Parking for more than two hundred (200) vehicles.
- Monument signage along Old York Road (Route 611).
- SEPTA Commuter Bus Service (Route 55) with stops between Doylestown and Olney Transportation Center.
- Accessible throughout the Philadelphia metropolitan area via the Pennsylvania Turnpike (I-276) Willow Grove Interchange, Route 611, Cottman Avenue (Route 73), and Route 309.