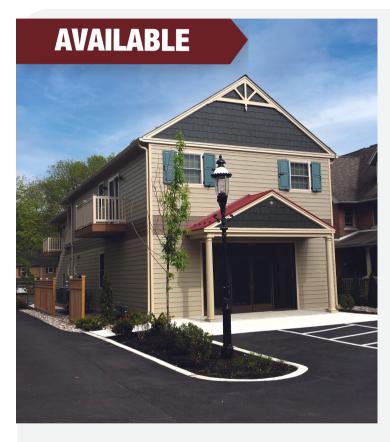

### **PROPERTY HIGHLIGHTS**

- Freestanding commercial building of 4,400 +/- square feet.
- Available space of approximately 980 to 2,220 square feet on the first floor.
- Front and rear entrances.
- Ample on-site parking.
- High visibility location with prominent signage on S. Main Street.
- Located in Doylestown Borough at the entrance to the Doylestown Business District.
- Walking distance to the heart of Doylestown Borough shopping district, restaurants, and SEPTA Doylestown Train Station.

# AVAILABLE 1,240 +/- SF 980 +/- SF