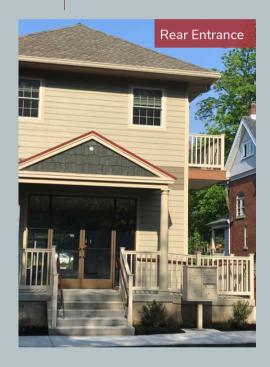

### **PROPERTY HIGHLIGHTS**

- Freestanding commercial building of 4,400 +/- square feet.
- Available space of approximately 980 to 2,220 square feet on the first floor.
- Front and rear entrances.
- Ample on-site parking.
- High visibility location with prominent signage on S. Main Street.
- Located in Doylestown Borough at the entrance to the Doylestown Business District.
- Walking distance to the heart of Doylestown Borough shopping district, restaurants, and SEPTA Doylestown Train Station.