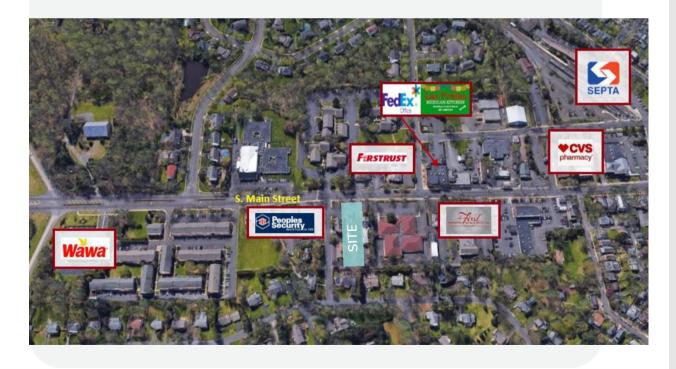

### **PROPERTY HIGHLIGHTS**

- Freestanding commercial building of 4,400 +/- square feet.
- Available space of approximately 980 to 2,220 square feet on the first floor.
- Front and rear entrances.
- Ample on-site parking.
- High visibility location with prominent signage on S. Main Street.
- Located in Doylestown Borough at the entrance to the Doylestown Business District.
- Walking distance to the heart of Doylestown Borough shopping district, restaurants, and SEPTA Doylestown Train Station.

S. Main Street Traffic Count: 11,525 +/- VPD