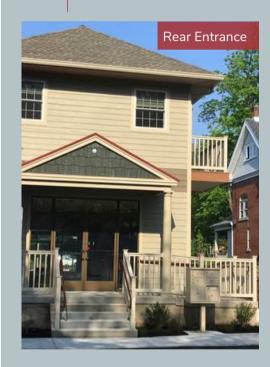

### **PROPERTY HIGHLIGHTS**

- Freestanding commercial building of 4,400 +/- square feet.
- Available space of approximately 980 to 2,220 square feet on the first floor.
- Front and rear entrances.
- Ample on-site parking.
- High visibility location with prominent signage on S. Main Street.
- Located in Doylestown Borough at the entrance to the Doylestown Business District.
- Walking distance to the heart of Doylestown Borough shopping district, restaurants, and SEPTA Doylestown Train Station.