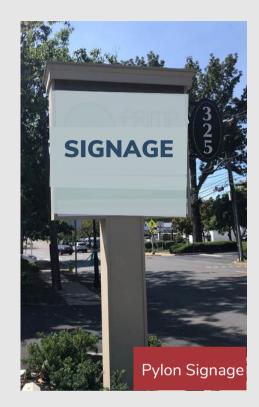

### **PROPERTY HIGHLIGHTS**

- Freestanding commercial building of 4,400 +/- square feet.
- Available space of approximately 980 to 2,220 square feet on the first floor.
- Front and rear entrances.
- Ample on-site parking.
- High visibility location with prominent signage on S. Main Street.
- Located in Doylestown Borough at the entrance to the Doylestown Business District.
- Walking distance to the heart of Doylestown Borough shopping district, restaurants, and SEPTA Doylestown Train Station.