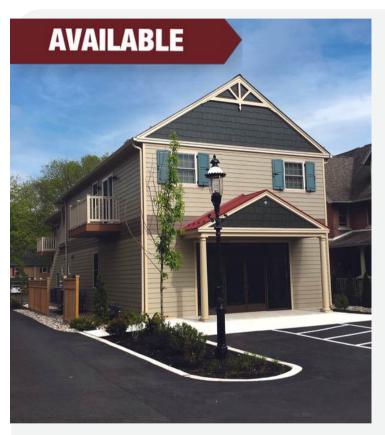

### **PROPERTY HIGHLIGHTS**

- Freestanding commercial building of 4,400 +/- square feet.
- Available space of approximately 980 to 2,220 square feet on the first floor.
- Front and rear entrances.
- Ample on-site parking.
- High visibility location with prominent signage on S. Main Street.
- Located in Doylestown Borough at the entrance to the Doylestown Business District.
- Walking distance to the heart of Doylestown Borough shopping district, restaurants, and SEPTA Doylestown Train Station.