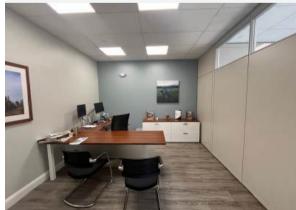

### **PROPERTY HIGHLIGHTS**

- Freestanding commercial building of 4,400 +/- square feet.
- Available space of approximately 980 to 2,220 square feet on the first floor.
- Front and rear entrances.
- Ample on-site parking.
- High visibility location with prominent signage on S. Main Street.
- Located in Doylestown Borough at the entrance to the Doylestown Business District.
- Walking distance to the heart of Doylestown Borough shopping district, restaurants, and SEPTA Doylestown Train Station.