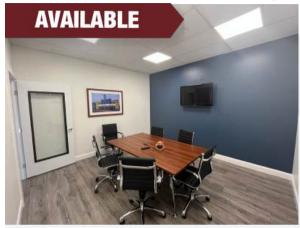

### **PROPERTY HIGHLIGHTS**

- Freestanding commercial building of 4,400 +/- square feet.
- Available space of approximately 980 to 2,220 square feet on the first floor.
- Front and rear entrances.
- Ample on-site parking.
- High visibility location with prominent signage on S. Main Street.
- Located in Doylestown Borough at the entrance to the Doylestown Business District.
- Walking distance to the heart of Doylestown Borough shopping district, restaurants, and SEPTA Doylestown Train Station.