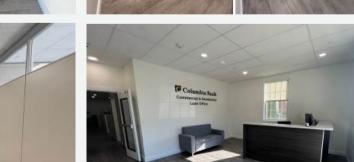

### **PROPERTY HIGHLIGHTS**

- Freestanding commercial building of 4,400 +/- square feet.
- Available space of approximately 980 to 2,220 square feet on the first floor.
- Front and rear entrances.
- Ample on-site parking.
- High visibility location with prominent signage on S. Main Street.
- Located in Doylestown Borough at the entrance to the Doylestown Business District.
- Walking distance to the heart of Doylestown Borough shopping district, restaurants, and SEPTA Doylestown Train Station.