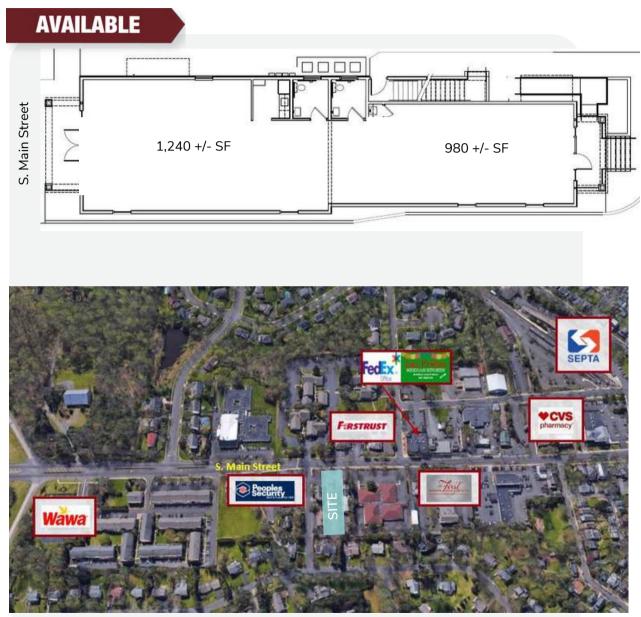

### **PROPERTY HIGHLIGHTS**

- Freestanding commercial building of 4,400 +/- square feet.
- Available space of approximately 980 to 2,220 square feet on the first floor.
- Front and rear entrances.
- Ample on-site parking.
- High visibility location with prominent signage on S. Main Street.
- Located in Doylestown Borough at the entrance to the Doylestown Business District.
- Walking distance to the heart of Doylestown Borough shopping district, restaurants, and SEPTA Doylestown Train Station.

#### S. Main Street Traffic Count: 11,525 +/- VPD

The foregoing information was furnished to us by sources which we deem to be reliable, but no warranty or representation is made as to the accuracy thereof. Subject to correction of errors, omissions, change of price, prior sale or withdrawal from market without notice.