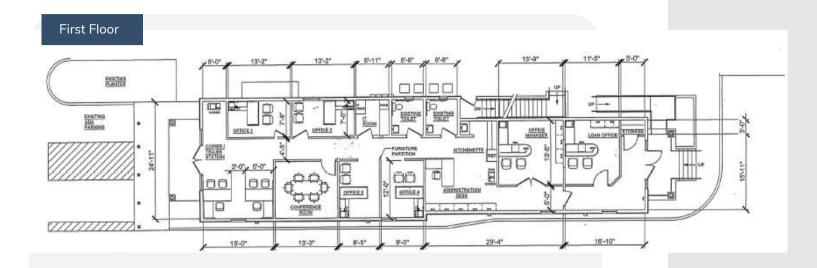

#### **PROPERTY HIGHLIGHTS**

- Newly constructed two (2) story mixed-use building of +/- 4,427 square feet on .32 acres consisting of +/- 2,200 sf of retail/commercial space and two (2) residential apartments on the second floor.
- High visibility location with prominent signage on S. Main Street.
- Front and rear entrances.
- Ample on-site parking.
- Full basement storage.
- Located in Doylestown Borough at the entrance to the Doylestown Business District.
- Walking distance to the heart of Doylestown Borough shopping district, restaurants, and SEPTA Doylestown Train Station.