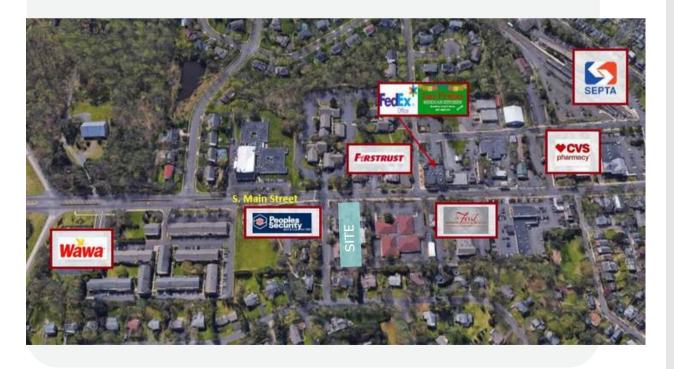

---|---------------|---------------|---------------|
| Population         | 6,946         | 39,290        | 92,610        |
| Average HH Income  | \$110,719     | \$120,363     | \$125,354     |
| Daytime Population | 18,446        | 34,817        | 51,529        |
| Households         | 3,228         | 14,998        | 32,219        |

S. Main Street Traffic Count: 11,525 +/- VPD

Commercial
Real Estate
Services





## 325 S. Main Street | Doylestown, PA 18901



















**Commercial Real Estate Services** 

## 325 S. Main Street | Doylestown, PA 18901





















### **Commercial Real Estate Services**

### 325 S. Main Street | Doylestown, PA 18901



# Available Now

Call Today!





**Commercial Real Estate Services** 

### 325 S. Main Street | Doylestown, PA 18901









#### **Commercial Real Estate Services**