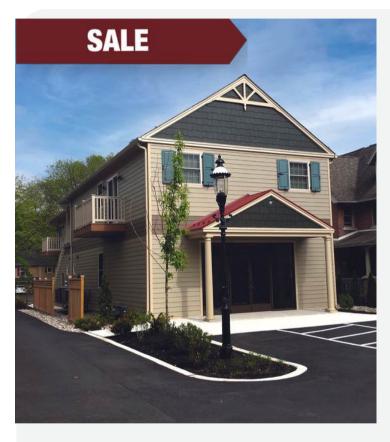

## 325 S. Main Street | Doylestown, PA 18901

#### **PROPERTY HIGHLIGHTS**

- Newly constructed two (2) story mixed-use building of +/- 4,427 square feet on .32 acres consisting of +/- 2,200 sf of retail/commercial space and two (2) residential apartments on the second floor.
- High visibility location with prominent signage on S. Main Street.
- Front and rear entrances.
- Ample on-site parking.
- Full basement storage.
- Located in Doylestown Borough at the entrance to the Doylestown Business District.
- Walking distance to the heart of Doylestown Borough shopping district, restaurants, and SEPTA Doylestown Train Station.