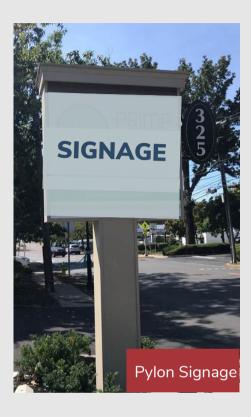

#### **PROPERTY HIGHLIGHTS**

- Newly constructed two (2) story mixed-use building of +/- 4,427 square feet on .32 acres consisting of +/- 2,200 sf of retail/commercial space and two (2) residential apartments on the second floor.
- High visibility location with prominent signage on S. Main Street.
- Front and rear entrances.
- Ample on-site parking.
- Full basement storage.
- Located in Doylestown Borough at the entrance to the Doylestown Business District.
- Walking distance to the heart of Doylestown Borough shopping district, restaurants, and SEPTA Doylestown Train Station.