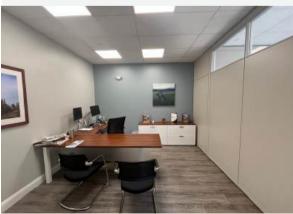

#### **PROPERTY HIGHLIGHTS**

- Newly constructed two (2) story mixed-use building of +/- 4,427 square feet on .32 acres consisting of +/- 2,200 sf of retail/commercial space and two (2) residential apartments on the second floor.
- High visibility location with prominent signage on S. Main Street.
- Front and rear entrances.
- Ample on-site parking.
- Full basement storage.
- Located in Doylestown Borough at the entrance to the Doylestown Business District.
- Walking distance to the heart of Doylestown Borough shopping district, restaurants, and SEPTA Doylestown Train Station.