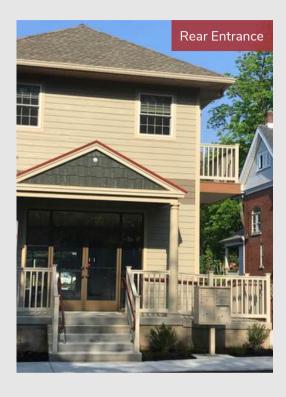

#### **PROPERTY HIGHLIGHTS**

- Newly constructed two (2) story mixed-use building of +/- 4,427 square feet on .32 acres consisting of +/- 2,200 sf of retail/commercial space and two (2) residential apartments on the second floor.
- High visibility location with prominent signage on S. Main Street.
- Front and rear entrances.
- Ample on-site parking.
- Full basement storage.
- Located in Doylestown Borough at the entrance to the Doylestown Business District.
- Walking distance to the heart of Doylestown Borough shopping district, restaurants, and SEPTA Doylestown Train Station.