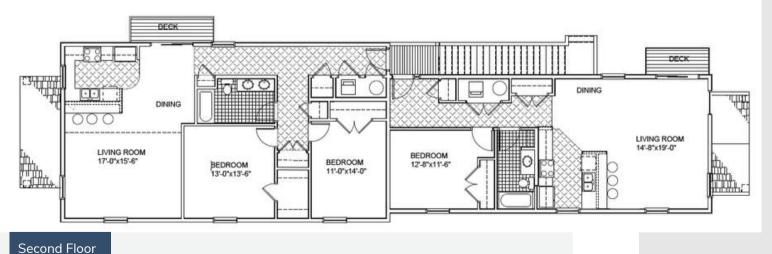

#### **PROPERTY HIGHLIGHTS**

- Newly constructed two (2) story mixed-use building of +/- 4,427 square feet on .32 acres consisting of +/- 2,200 sf of retail/commercial space and two (2) residential apartments on the second floor.
- High visibility location with prominent signage on S. Main Street.
- Front and rear entrances.
- Ample on-site parking.
- Full basement storage.
- Located in Doylestown Borough at the entrance to the Doylestown Business District.
- Walking distance to the heart of Doylestown Borough shopping district, restaurants, and SEPTA Doylestown Train Station.