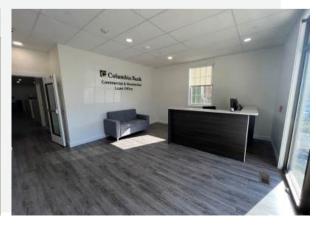

#### **PROPERTY HIGHLIGHTS**

- Newly constructed two (2) story mixed-use building of +/- 4,427 square feet on .32 acres consisting of +/- 2,200 sf of retail/commercial space and two (2) residential apartments on the second floor.
- High visibility location with prominent signage on S. Main Street.
- Front and rear entrances.
- Ample on-site parking.
- Full basement storage.
- Located in Doylestown Borough at the entrance to the Doylestown Business District.
- Walking distance to the heart of Doylestown Borough shopping district, restaurants, and SEPTA Doylestown Train Station.