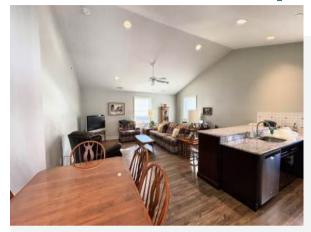

#### **PROPERTY HIGHLIGHTS**

- Newly constructed two (2) story mixed-use building of +/- 4,427 square feet on .32 acres consisting of +/- 2,200 sf of retail/commercial space and two (2) residential apartments on the second floor.
- High visibility location with prominent signage on S. Main Street.
- Front and rear entrances.
- Ample on-site parking.
- Full basement storage.
- Located in Doylestown Borough at the entrance to the Doylestown Business District.
- Walking distance to the heart of Doylestown Borough shopping district, restaurants, and SEPTA Doylestown Train Station.