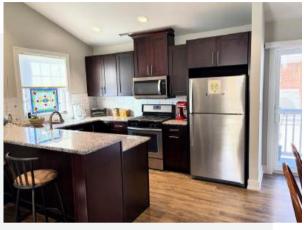

#### **PROPERTY HIGHLIGHTS**

- Newly constructed two (2) story mixed-use building of +/- 4,427 square feet on .32 acres consisting of +/- 2,200 sf of retail/commercial space and two (2) residential apartments on the second floor.
- High visibility location with prominent signage on S. Main Street.
- Front and rear entrances.
- Ample on-site parking.
- Full basement storage.
- Located in Doylestown Borough at the entrance to the Doylestown Business District.
- Walking distance to the heart of Doylestown Borough shopping district, restaurants, and SEPTA Doylestown Train Station.