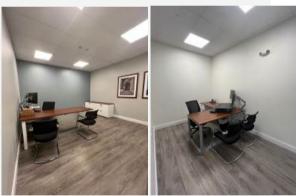

#### **PROPERTY HIGHLIGHTS**

- Newly constructed two (2) story mixed-use building of +/- 4,427 square feet on .32 acres consisting of +/- 2,200 sf of retail/commercial space and two (2) residential apartments on the second floor.
- High visibility location with prominent signage on S. Main Street.
- Front and rear entrances.
- Ample on-site parking.
- Full basement storage.
- Located in Doylestown Borough at the entrance to the Doylestown Business District.
- Walking distance to the heart of Doylestown Borough shopping district, restaurants, and SEPTA Doylestown Train Station.