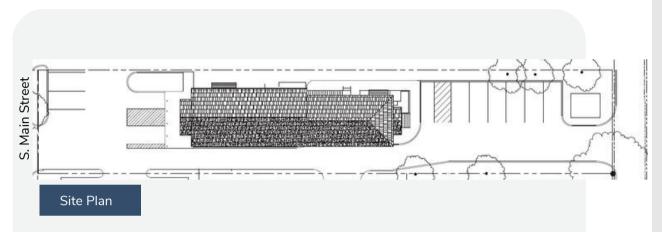

#### **PROPERTY HIGHLIGHTS**

- Newly constructed two (2) story mixed-use building of +/- 4,427 square feet on .32 acres consisting of +/- 2,200 sf of retail/commercial space and two (2) residential apartments on the second floor.
- High visibility location with prominent signage on S. Main Street.
- Front and rear entrances.
- Ample on-site parking.
- Full basement storage.
- Located in Doylestown Borough at the entrance to the Doylestown Business District.
- Walking distance to the heart of Doylestown Borough shopping district, restaurants, and SEPTA Doylestown Train Station.