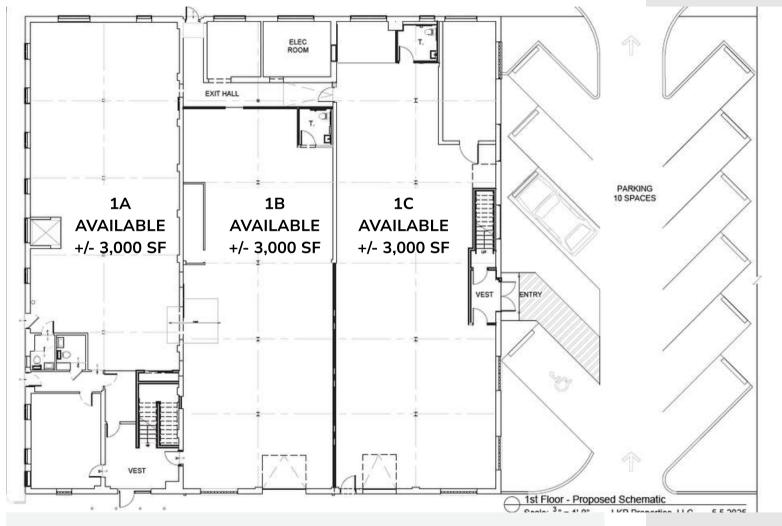

#### PRIME INDUSTRIAL/WAREHOUSE SPACE

115 Linden Street | Lansdale | PA



### **PROPERTY HIGHLIGHTS**

- Industrial building of approximately 20,000 square feet.
- Space from approximately 3,000 to 12,000 square feet available.
- Spaces to be delivered with new 200 amp,
  240 volt, 3 phase electric service, new LED lighting and an ADA restroom.

- Drive-in loading.
- Ceiling height of approximately 11'.
- Fully sprinklered.
- On- site parking.
- Walking distance to the SEPTA Lansdale Train Station.

# Commercial Real Estate Services





SitusProperties.com 215-886-9400

## 115 Linden Street | Lansdale | PA

### First Floor





**Commercial Real Estate Services** 

## 115 Linden Street | Lansdale | PA

### **Second Floor**





#### **Commercial Real Estate Services**

SitusProperties.com 215-886-9400

## 115 Linden Street | Lansdale | PA







### **Commercial Real Estate Services**

SitusProperties.com 215-886-9400