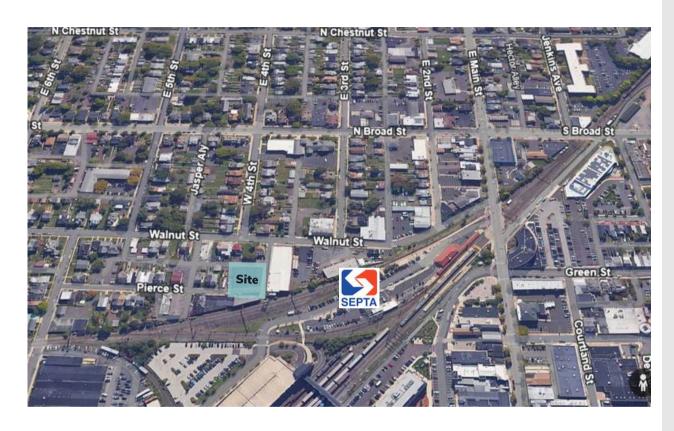

- Drive-in loading.
- Ceiling height of approximately 11'.
- Fully sprinklered.
- On- site parking.
- Walking distance to the SEPTA Lansdale Train Station.

## 115 Linden Street | Lansdale | PA