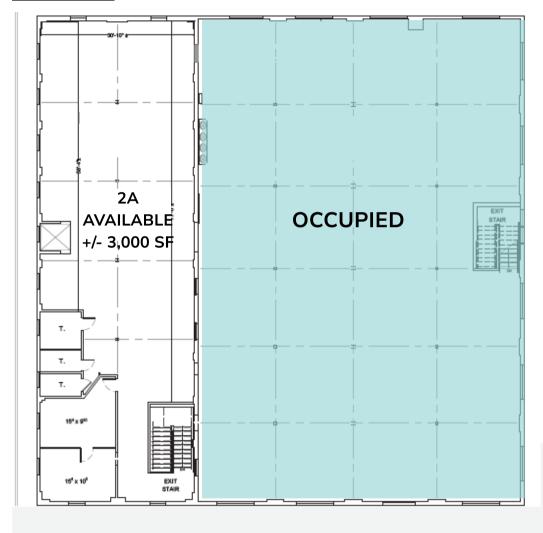

#### PRIME INDUSTRIAL/WAREHOUSE SPACE

115 Linden Street | Lansdale | PA



### **PROPERTY HIGHLIGHTS**

- Industrial building of approximately 20,000 square feet.
- Space from approximately 3,000 to 12,000 square feet available.
- Spaces to be delivered with new 200 amp,
  240 volt, 3 phase electric service, new LED lighting and an ADA restroom.

- Drive-in loading.
- Ceiling height of approximately 11'.
- Fully sprinklered.
- On- site parking.
- Walking distance to the SEPTA Lansdale Train Station.

# Commercial Real Estate Services





SitusProperties.com 215-886-9400

## 115 Linden Street | Lansdale | PA

### First Floor





**Commercial Real Estate Services** 

## 115 Linden Street | Lansdale | PA

### **Second Floor**





#### **Commercial Real Estate Services**

SitusProperties.com 215-886-9400

## 115 Linden Street | Lansdale | PA







### **Commercial Real Estate Services**

SitusProperties.com 215-886-9400