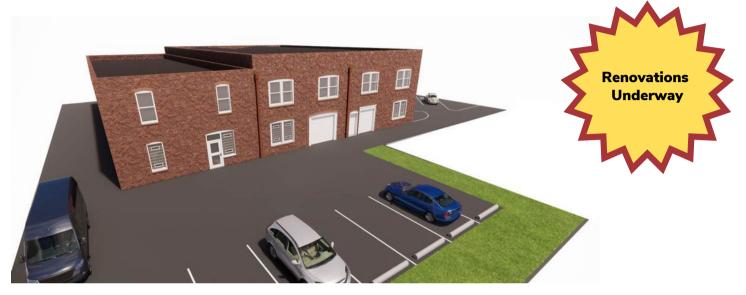

#### PRIME INDUSTRIAL/WAREHOUSE SPACE

## 115 Linden Street | Lansdale | PA

#### **PROPERTY HIGHLIGHTS**

- Industrial building of approximately 20,000 square feet.
- Space from approximately 3,000 to 12,000 square feet available.
- Spaces to be delivered with new 200 amp,
  240 volt, 3 phase electric service, new LED lighting and an ADA restroom.

- Drive-in loading.
- Ceiling height of approximately 11'.
- Fully sprinklered.
- On- site parking.
- Walking distance to the SEPTA Lansdale Train Station.