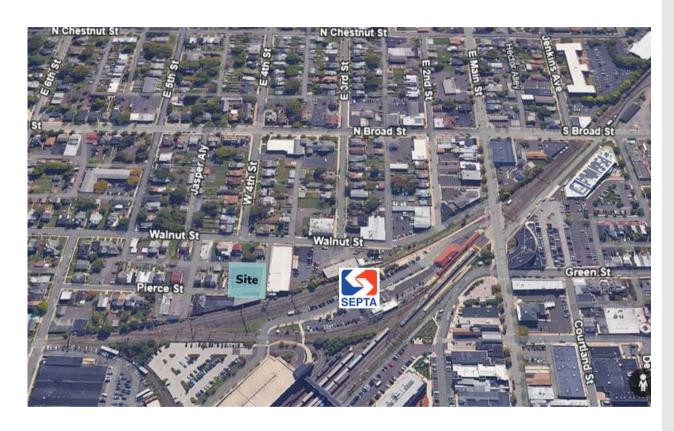

- Drive-in loading.
- Ceiling height of approximately 11'.
- Fully sprinklered.
- On- site parking.
- Walking distance to the SEPTA Lansdale Train Station.