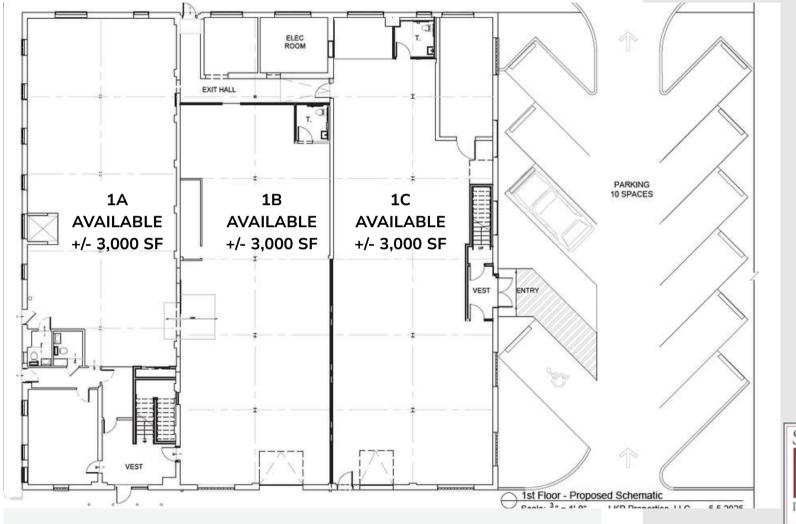

#### PRIME INDUSTRIAL/WAREHOUSE SPACE

## 115 Linden Street | Lansdale | PA



#### **PROPERTY HIGHLIGHTS**

- Industrial building of approximately 20,000 square feet.
- Space from approximately 3,000 to 12,000 square feet available.
- Spaces to be delivered with new 200 amp,
  240 volt, 3 phase electric service, new LED lighting and an ADA restroom.

- Drive-in loading.
- Ceiling height of approximately 11'.
- Fully sprinklered.
- On- site parking.
- Walking distance to the SEPTA Lansdale Train Station.

# Commercial Real Estate Services





SitusProperties.com 215-886-9400

## 115 Linden Street | Lansdale | PA

### First Floor





**Commercial Real Estate Services** 

## 115 Linden Street | Lansdale | PA

#### **Second Floor**





**Commercial Real Estate Services** 

SitusProperties.com 215-886-9400

## 115 Linden Street | Lansdale | PA







#### **Commercial Real Estate Services**

SitusProperties.com 215-886-9400