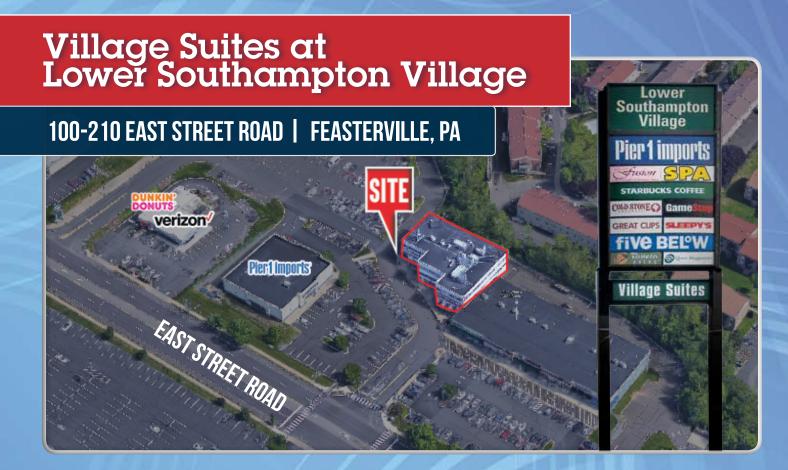

## Willage Suites at Lower Southampton Village

## FEATURES

- Second and third floor office and professional space.
- Space available from approximately 1,429 to 3,800 square feet.
- Constructed to tenant specifications.
- Elevator serviced.
- Part of a 123,000 square foot retail shopping center anchored by Panera Bread, Starbucks and Pier 1 Imports.
- Located at the intersection of Bustleton Pike (Route 532) and Street Road (Route 132) with convenient access to the PA Turnpike (Route 276) and Roosevelt Boulevard (Route 1).