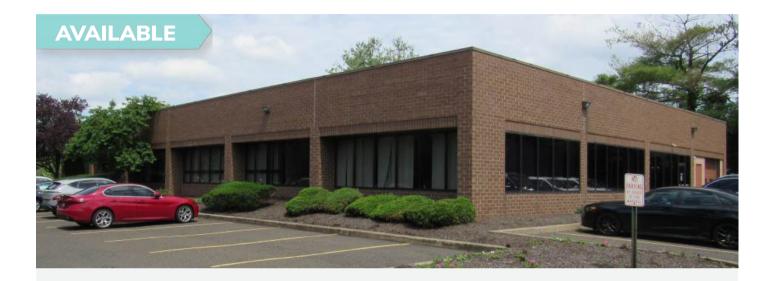

### **PROPERTY HIGHLIGHTS**

- One (1) story flex building of approximately 10,000 square feet with parking for fifty three (53) vehicles.
- Executive offices, workstations, and presentation room with stadium tiered seating.
- Air conditioned warehouse serviced by an 8' x 8' drive-in loading door.
- Modern construction with life safety systems.
- Monument signage at driveway entrance.