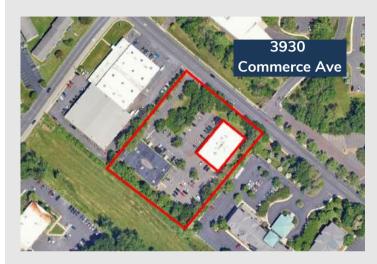

## 3930 Commerce Avenue | Willow Grove | PA

### **PROPERTY HIGHLIGHTS**

- One (1) story flex building of approximately 10,000 square feet with parking for fifty three (53) vehicles.
- Executive offices, workstations, and presentation room with stadium tiered seating.
- Air conditioned warehouse serviced by an 8' x 8' drive-in loading door.
- Modern construction with life safety systems.
- Monument signage at driveway entrance.