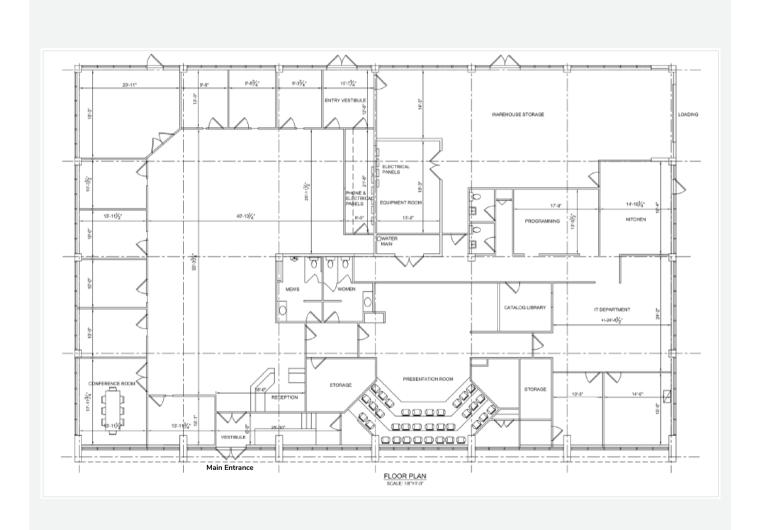

### **PROPERTY HIGHLIGHTS**

- One (1) story flex building of approximately 10,000 square feet with parking for fifty three (53) vehicles.
- Executive offices, workstations, and presentation room with stadium tiered seating.
- Air conditioned warehouse serviced by an 8' x 8' drive-in loading door.
- Modern construction with life safety systems.
- Monument signage at driveway entrance.