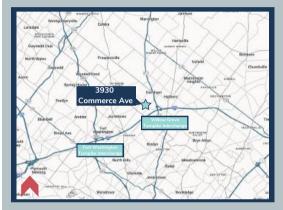

- Willow Grove is accessible by car located at the Willow Grove Exit of The Pennsylvania Turnpike (I-276) and Easton Road (Route 611) providing access throughout the Philadelphia metropolitan area.
- SEPTA Commuter Rail transportation at the Willow Grove Train Station from Warminster to center city Philadelphia.
  SEPTA Commuter Bus Routes 22, 55, 95 from Gulph Mills to Willow Grove and Route 55 from Doylestown to Philadelphia via Easton Road (Route 611) with a stop near the property.

#### **Willow Grove**

Willow Grove is an established business address in suburban Philadelphia. Jefferson Health Willow Grove is located nearby and access via major road arteries is a convenience. There are numerous amenities within walking distance including service businesses, restaurants, hotels and shopping.