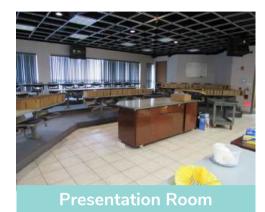

### **PROPERTY HIGHLIGHTS**

- One (1) story flex building of approximately 10,000 square feet with parking for fifty three (53) vehicles.
- Executive offices, workstations, and presentation room with stadium tiered seating.
- Air conditioned warehouse serviced by an 8' x 8' drive-in loading door.
- Modern construction with life safety systems.
- Monument signage at driveway entrance.