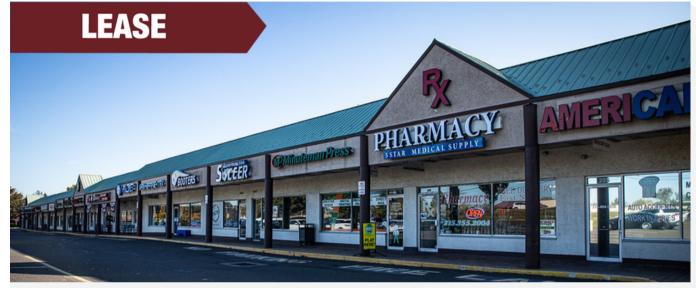

# **Redwood Shopping Center**

205-265 2nd Street Pike | Southampton | PA

### **PROPERTY HIGHLIGHTS**

- Shopping center containing approximately 26,500 square feet.
- Inline space of approximately 1,280 square feet available Q3 2024.
- Excellent visibility with pylon signage on 2nd Street Pike.
- Located at the signalized intersection of 2nd Street Pike and Jaymor Road with full egress/ ingress.