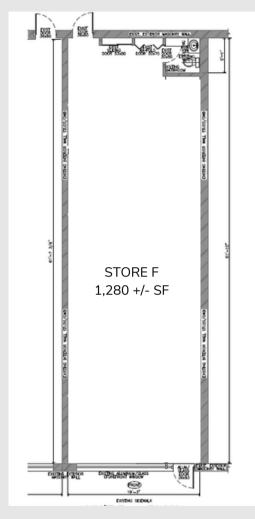

### **PROPERTY HIGHLIGHTS**

- Shopping center containing approximately 26,500 square feet.
- Inline space of approximately 1,280 square feet available Q3 2024.
- Excellent visibility with pylon signage on 2nd Street Pike.
- Located at the signalized intersection of 2nd Street Pike and Jaymor Road with full egress/ ingress.

# **Redwood Shopping Center**

## 205-265 2nd Street Pike | Southampton | PA

The foregoing information was furnished to us by sources which we deem to be reliable, but no warranty or representation is made as to the accuracy thereof. Subject to correction of errors, omissions, change of price, prior sale or withdrawal from market without notice.