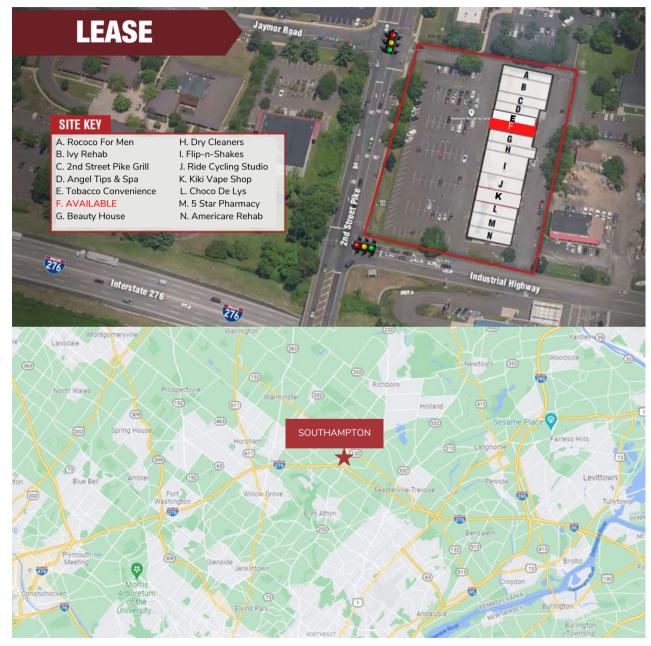

### **PROPERTY HIGHLIGHTS**

- Shopping center containing approximately 26,500 square feet.
- Inline space of approximately 1,280 square feet available Q3 2024.
- Excellent visibility with pylon signage on 2nd Street Pike.
- Located at the signalized intersection of 2nd Street Pike and Jaymor Road with full egress/ ingress.

| • Ample parking. |
|------------------|
|------------------|

| DEMOGRAPHICS      | 1 MILE RADIUS | 3 MILE RADIUS | 5 MILE RADIUS |
|-------------------|---------------|---------------|---------------|
| Population        | 6,107         | 65,171        | 216,468       |
| Households        | 2,419         | 25,499        | 84,691        |
| Average HH Income | \$114,573     | \$106,474     | \$103,208     |
|                   |               |               |               |

#### 2nd Street Pike Traffic Count: 16,310 +/- VPD

Commercial Real Estate Services