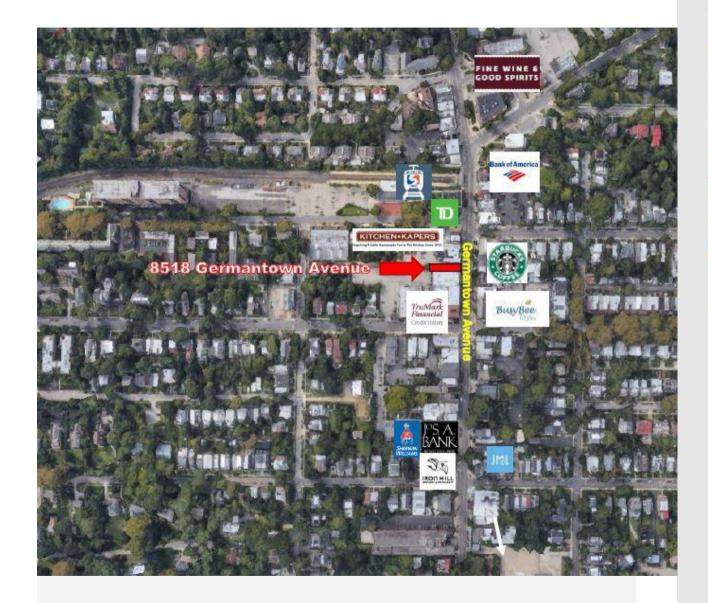

#### **PROPERTY HIGHLIGHTS**

 Two story retail building of 2,000 +/square feet:

> First Floor 1,200 +/- square feet

Second Floor 800 +/- square feet

- Zoned CMX-1.
- Average daily traffic count of 10,853 vehicles on Germantown Avenue.
- Neighboring tenants include Starbucks, Kitchen Kapers, J. McLaughlin and TD Bank.

Commercial Real Estate Services

Located in Chestnut Hill's upscale shopping district.

SitusProperties.com 215-886-9400