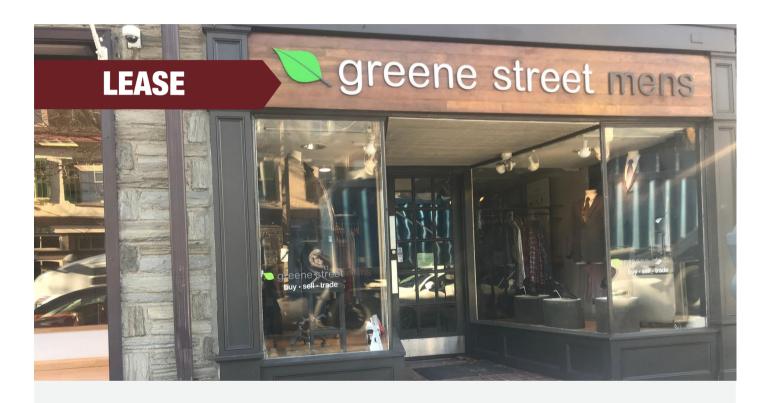

## **PRIME RETAIL SPACE**

## 8518 Germantown Avenue | Philadelphia | PA

#### **PROPERTY HIGHLIGHTS**

 Two story retail building of 2,000 +/square feet:

> First Floor 1,200 +/- square feet

Second Floor 800 +/- square feet

- Zoned CMX-1.
- Average daily traffic count of 10,853 vehicles on Germantown Avenue.
- Neighboring tenants include Starbucks, Kitchen Kapers, J. McLaughlin and TD Bank.