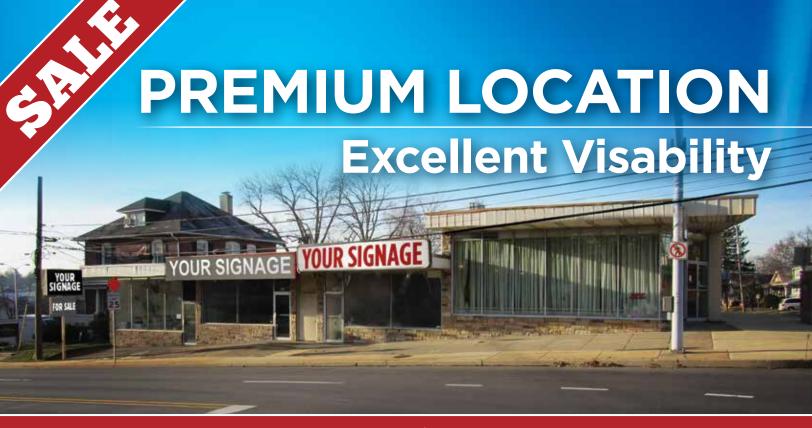

**210-216 EASTON ROAD** 

**WILLOW GROVE, PA** 

## **HIGHLIGHTS**

- Shopping center of approximately 7,040 sf in 4 stores
- Parking for 18 vehicles
- Pylon and building facade signage on Easton Road
- Located near the Willow Grove Park Mall minutes from the Willow Grove Exit of the Pennsylvania Turnpike (Route I-276)
- SEPTA commuter bus service (Routes 55, 22, 310 and 311)
  connecting to the Willow Grove Train Station offering commuter rail service on the Warminster Line to center city Philadelphia

AVERAGE DAILY TRAFFIC COUNT ON EASTON ROAD OF 37,828 VEHICLES

**19,911** South | **17,917** North

(\*PennDOT Traffic Information Repository)

**Commercial Real Estate Services** 