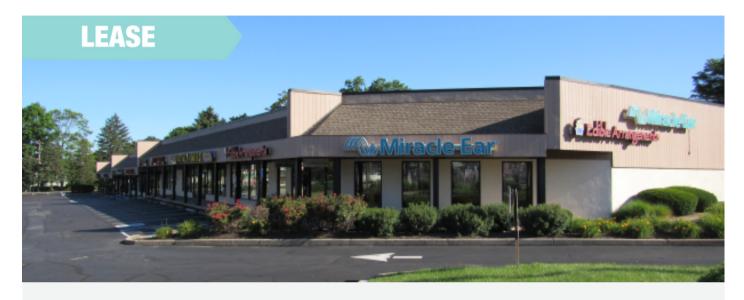

#### **PRIME RETAIL SPACE**

# Moreland Plaza 101 E. Moreland Road | Willow Grove | PA

### **PROPERTY HIGHLIGHTS**

- Shopping center of approximately 15,750 square feet.
- Two (2) stores available of approximatley 1,200 square feet to 2,400 square feet if combined.
- Pylon and façade signage with excellent visibility at the intersection of Old York Road (Route 611) and Moreland Road (Route 63).
- Average daily traffic count of 47,992 vehicles on Old York and Moreland Roads.

- Parking for ninety-six (96) vehicles.
- Strategically located 1.5 miles south on Route 611 from the Willow Grove Interchange of the PA turnpike (Route 276) and 1/4 mile from the Willow Grove Park Mall.
- Public transportation provided by SEPTA commuter bus service (Route 55) with a stop at the property and commuter rail service at the Willow Grove Train Station (R-2 Rail Line) within walking distance.