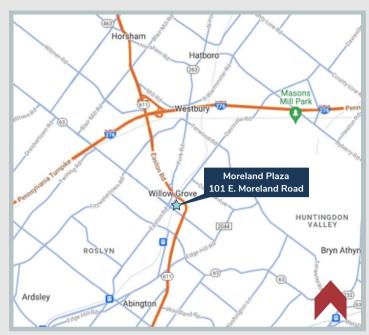

# Moreland Plaza 101 E. Moreland Road | Willow Grove | PA

### **PROPERTY HIGHLIGHTS**

- Shopping center of approximately 15,750 square feet.
- Two (2) stores available of approximatley 1,200 square feet to 2,400 square feet if combined.
- Pylon and façade signage with excellent visibility at the intersection of Old York Road (Route 611) and Moreland Road (Route 63).
- Average daily traffic count of 47,992 vehicles on Old York and Moreland Roads.

- Parking for ninety-six (96) vehicles.
- Strategically located 1.5 miles south on Route 611 from the Willow Grove Interchange of the PA turnpike (Route 276) and 1/4 mile from the Willow Grove Park Mall.
- Public transportation provided by SEPTA commuter bus service (Route 55) with a stop at the property and commuter rail service at the Willow Grove Train Station (R-2 Rail Line) within walking distance.