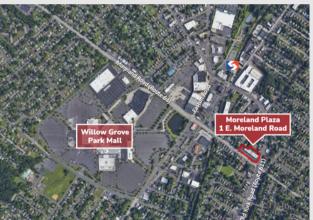

# Moreland Plaza 101 E. Moreland Road | Willow Grove | PA

- Parking for ninety-six (96) vehicles.
- Strategically located 1.5 miles south on Route 611 from the Willow Grove Interchange of the PA turnpike (Route 276) and 1/4 mile from the Willow Grove Park Mall.
- Public transportation provided by SEPTA commuter bus service (Route 55) with a stop at the property and commuter rail service at the Willow Grove Train Station (R-2 Rail Line) within walking distance.

### Willow Grove

Home to the Willow Grove Park Mall, Willow Grove is a regional shopping destination located along Old York Road (Route 611) and Moreland Road (Route 63) in Montgomery County, Pennsylvania. Featuring both national and local retailers, Willow Grove has also recently seen an increase in multifamily development due to its proximity to Abington Jefferson Hospital and the Abington Campus of Penn State University.