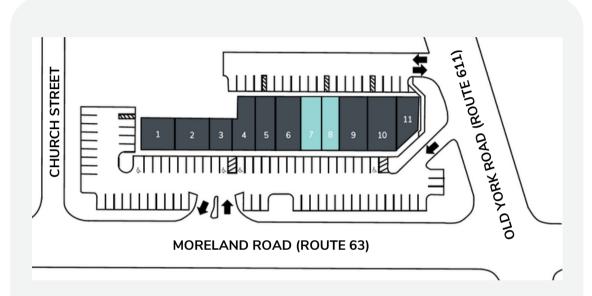

### 101 E. Moreland Road | Willow Grove | PA

| SPACE | TENANT                       | AREA (sq. ft.) |
|-------|------------------------------|----------------|
| 1     | SUSHI HOUSE                  | 1,325          |
| 2     | LUX NAIL SPA                 | 1,325          |
| 3     | H&R BLOCK                    | 1,500          |
| 4     | NEW IMAGES FAMILY HAIR CARE  | 1,500          |
| 5     | STATION PIZZA                | 1,500          |
| 6     | MOMOYAMA RAMEN & HAWAIIAN BB | Q 1,800        |

| SPACE | TENANT                      | AREA (sq. ft.) |
|-------|-----------------------------|----------------|
| 7     | AVAILABLE (CAN BE COMBINED) | 1,200          |
| 8     | AVAILABLE (CAN BE COMBINED) | 1,200          |
| 9     | NATURE'S HARVEST            | 1,800          |
| 10    | MIRACLE EAR                 | 1,424          |
| 11    | EDIBLE ARRANGEMENTS         | 1,200          |
|       | SPACE AVAILABLE I LEASED    |                |