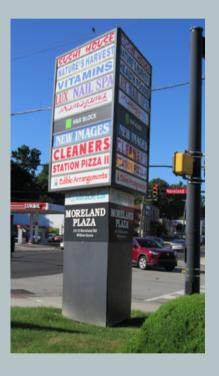

### **PROPERTY HIGHLIGHTS**

- Shopping center of approximately 15,750 square feet.
- Two (2) stores available of approximatley 1,200 square feet to 2,400 square feet if combined.
- Pylon and façade signage with excellent visibility at the intersection of Old York Road (Route 611) and Moreland Road (Route 63).
- Average daily traffic count of 47,992 vehicles on Old York and Moreland Roads.

| SPACE | TENANT                      | AREA (sq. ft.) |
|-------|-----------------------------|----------------|
| 7     | AVAILABLE (CAN BE COMBINED) | 1,200          |
| 8     | AVAILABLE (CAN BE COMBINED) | 1,200          |
| 9     | NATURE'S HARVEST            | 1,800          |
| 10    | MIRACLE EAR                 | 1,424          |
| 11    | EDIBLE ARRANGEMENTS         | 1,200          |
|       | SPACE AVAILABLE I LEASED    |                |