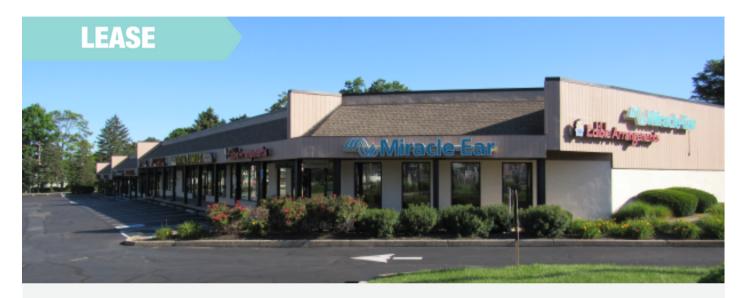

#### **PRIME RETAIL SPACE**

# More and Plaza 101 E. Moreland Road | Willow Grove | PA

#### **PROPERTY HIGHLIGHTS**

- Shopping center of approximately 15,750 square feet.
- Two (2) stores available of approximately 1,800 square feet to 1,500 square feet.
- Pylon and façade signage with excellent visibility at the intersection of Old York Road (Route 611) and Moreland Road (Route 63).
- Average daily traffic count of 47,992 vehicles on Old York and Moreland Roads.

- Parking for ninety-six (96) vehicles.
- Strategically located 1.5 miles south on Route 611 from the Willow Grove Interchange of the PA turnpike (Route 276) and 1/4 mile from the Willow Grove Park Mall.
- Public transportation provided by SEPTA commuter bus service (Route 55) with a stop at the property and commuter rail service at the Willow Grove Train Station (R-2 Rail Line) within walking distance.