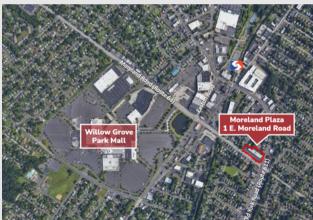

- Parking for ninety-six (96) vehicles.
- Strategically located 1.5 miles south on Route 611 from the Willow Grove Interchange of the PA turnpike (Route 276) and 1/4 mile from the Willow Grove Park Mall.
- Public transportation provided by SEPTA commuter bus service (Route 55) with a stop at the property and commuter rail service at the Willow Grove Train Station (R-2 Rail Line) within walking distance.

### Willow Grove

Home to the Willow Grove Park Mall, Willow Grove is a regional shopping destination located along Old York Road (Route 611) and Moreland Road (Route 63) in Montgomery County, Pennsylvania. Featuring both national and local retailers, Willow Grove has also recently seen an increase in multifamily development due to its proximity to Abington Jefferson Hospital and the Abington Campus of Penn State University.