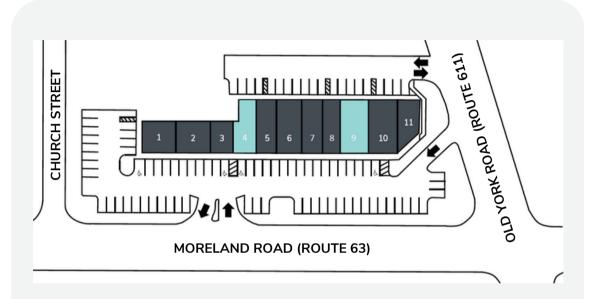

### 101 E. Moreland Road | Willow Grove | PA

| SPACE | TENANT                        | AREA (sq. ft.) |
|-------|-------------------------------|----------------|
| 1     | SUSHI HOUSE                   | 1,325          |
| 2     | LUX NAIL SPA                  | 1,325          |
| 3     | H&R BLOCK                     | 1,500          |
| 4     | AVAILABLE                     | 1,500          |
| 5     | STATION PIZZA                 | 1,500          |
| 6     | MOMOYAMA RAMEN & HAWAIIAN BBO | 1.800          |

| SPACE | TENANT                        | AREA (sq. ft.) |
|-------|-------------------------------|----------------|
| 7     | MOMOYAMA RAMEN & HAWAIIAN BBQ | 1,200          |
| 8     | SMOKE SHOP                    | 1,200          |
| 9     | AVAILABLE                     | 1,800          |
| 10    | MIRACLE EAR                   | 1,424          |
| 11    | EDIBLE ARRANGEMENTS           | 1,200          |
|       | ■ SPACE AVAILABLE ■ LEASED    |                |