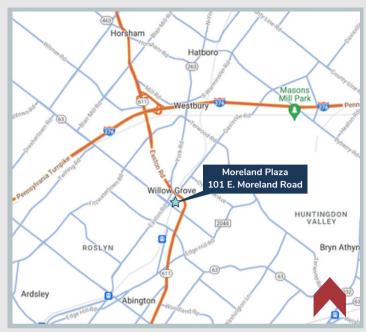

#### **PROPERTY HIGHLIGHTS**

- Shopping center of approximately 15,750 square feet.
- Two (2) stores available of approximately 1,800 square feet to 1,500 square feet.
- Pylon and façade signage with excellent visibility at the intersection of Old York Road (Route 611) and Moreland Road (Route 63).
- Average daily traffic count of 47,992 vehicles on Old York and Moreland Roads.

- Parking for ninety-six (96) vehicles.
- Strategically located 1.5 miles south on Route 611 from the Willow Grove Interchange of the PA turnpike (Route 276) and 1/4 mile from the Willow Grove Park Mall.
- Public transportation provided by SEPTA commuter bus service (Route 55) with a stop at the property and commuter rail service at the Willow Grove Train Station (R-2 Rail Line) within walking distance.