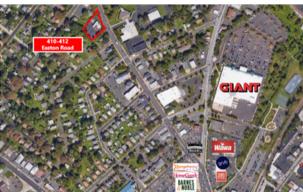

## **PROPERTY HIGHLIGHTS**

- Office buildings of approximately 9,280 and 2,652 square feet with shared parking for thirty (30) cars.
- Space available for lease of approximately 4,000 square feet that can be divided.
- Situated in a dense commercial area within walking distance to the Willow Grove Park Mall and numerous other retail and service establishments.
- Monument signage on Easton Road for each building.
- SEPTA commuter bus service (Routes 55, 22, 310, and 311) connecting to the Willow Grove Train Station offering commuter service on the Warminster Line to Center City Philadelphia.
- Located on Easton Road (Route 611) one (1) mile from the Willow Grove Interchange of the Pennsylvania Turnpike (Route 276) providing access throughout the Philadelphia Metropolitan Area and Center City Philadelphia via Old York Road and Broad Street.

## **Willow Grove**

Willow Grove is a popular shopping destination located in Montgomery County, PA. Home to the Willow Grove Park Mall, the area is located approximately five (5) miles from Philadelphia and includes retail and office space along Easton Road (Rte 611) and Old York Road (Rte 263), as well as Moreland and Welsh Roads (Rte 63).