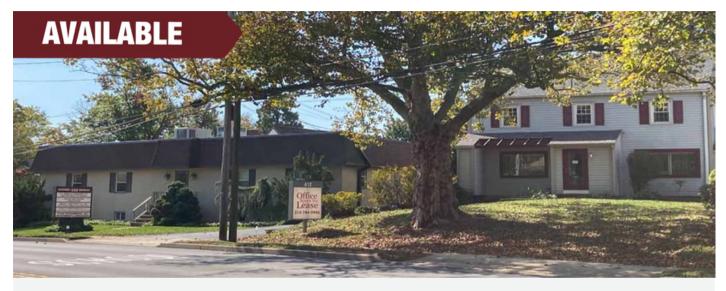

#### PRIME OFFICE SPACE

# 410-412 Easton Road | Willow Grove | PA

## **PROPERTY HIGHLIGHTS**

- Office buildings of approximately 9,280 and 2,652 square feet with shared parking for thirty (30) cars.
- Space available for lease of approximately 4,000 square feet that can be divided.
- Situated in a dense commercial area within walking distance to the Willow Grove Park Mall and numerous other retail and service establishments.
- Monument signage on Easton Road for each building.
- SEPTA commuter bus service (Routes 55, 22, 310, and 311) connecting to the Willow Grove Train Station offering commuter service on the Warminster Line to Center City Philadelphia.
- Located on Easton Road (Route 611) one (1) mile from the Willow Grove Interchange of the Pennsylvania Turnpike (Route 276) providing access throughout the Philadelphia Metropolitan Area and Center City Philadelphia via Old York Road and Broad Street.