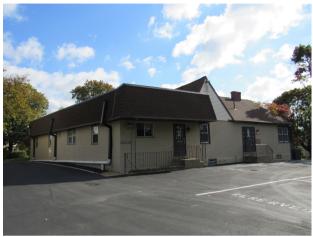

## **PROPERTY HIGHLIGHTS**

- Office buildings of approximately 9,280 and 2,652 square feet with shared parking for thirty (30) cars.
- Space available for lease of approximately 4,000 square feet that can be divided.
- Situated in a dense commercial area within walking distance to the Willow Grove Park Mall and numerous other retail and service establishments.
- Monument signage on Easton Road for each building.
- SEPTA commuter bus service (Routes 55, 22, 310, and 311) connecting to the Willow Grove Train Station offering commuter service on the Warminster Line to Center City Philadelphia.
- Located on Easton Road (Route 611) one (1) mile from the Willow Grove Interchange of the Pennsylvania Turnpike (Route 276) providing access throughout the Philadelphia Metropolitan Area and Center City Philadelphia via Old York Road and Broad Street.