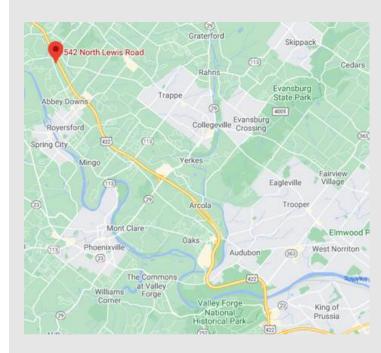

# 542 N. Lewis Road | Royersford | PA

# Commercial Real Estate Services

Located in Limerick Township, Montgomery County adjacent to Royersford, an attractive community with a population of 4,770. Limerick is home to a main street shopping area with businesses and neighborhood shopping centers serving residents in the surrounding areas. Royersford has a strong tie to the Borough of Spring City, located on the opposite side of the Schuvlkill River in Chester County.

## Royersford

- Strategically located at the Limerick Exit of the Pottstown Expressway (Route 422) approximately 10 minutes from the King of Prussia Interchange of the Pennsylvania Turnpike (Route I-276) and the Schuylkill Expressway (Route I-76) providing access throughout the Philadelphia metropolitan area.
- Adjacent to daycare centers and a bank branch, minutes from Royersford with shopping, restaurants and numerous service and retail establishments.

- Limerick Township has a population of approximately 19,000.
- The Limerick Exit has an average daily traffic count of 18,000 vehicles with 11,000 vehicles traveling on N. Lewis Road in and out of Royersford daily.