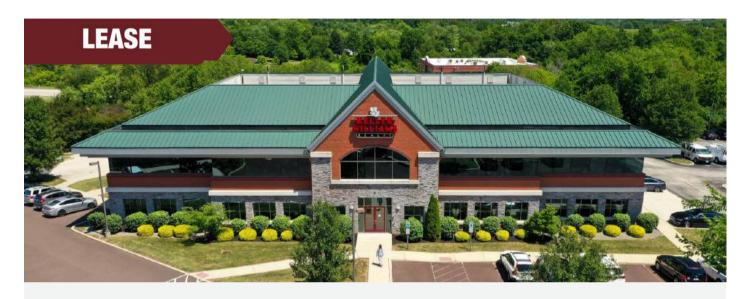

#### PRIME OFFICE SPACE

# 542 N. Lewis Road | Royersford | PA

## **PROPERTY HIGHLIGHTS**

- Two (2) story office building containing 34,906 square feet plus lower level office area.
- Seventy-five (75) car parking with additional parking available.
- Located within walking distance of a convenience store and banking.
- Pylon and building exterior signage available.