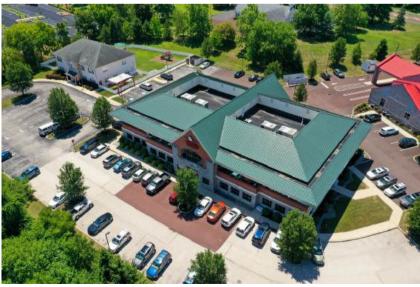

## **PROPERTY HIGHLIGHTS**

- Two (2) story office building containing 34,906 square feet plus lower level office area.
- Seventy-five (75) car parking with additional parking available.
- Located within walking distance of a convenience store and banking.
- Pylon and building exterior signage available.