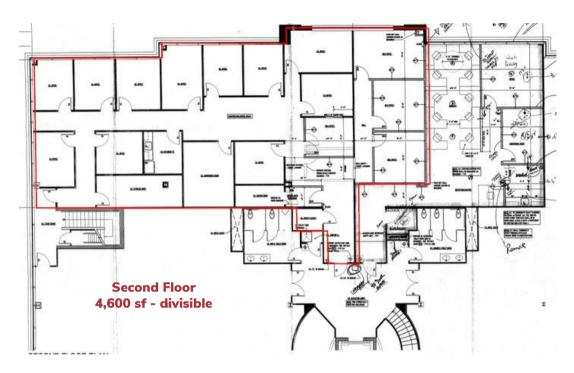

## **PROPERTY HIGHLIGHTS**

- Two (2) story office building containing 34,906 square feet plus lower level office area.
- Seventy-five (75) car parking with additional parking available.
- Located within walking distance of a convenience store and banking.
- Pylon and building exterior signage available.