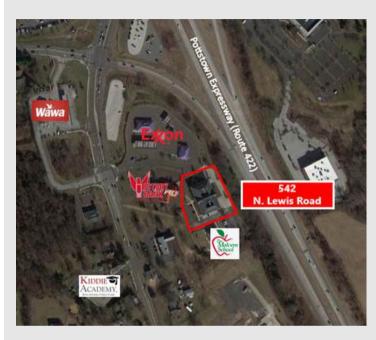

## Royersford

- Strategically located at the Limerick Exit of the Pottstown Expressway (Route 422) approximately 10 minutes from the King of Prussia Interchange of the Pennsylvania Turnpike (Route I-276) and the Schuylkill Expressway (Route I-76) providing access throughout the Philadelphia metropolitan area.
- Adjacent to daycare centers and a bank branch, minutes from Royersford with shopping, restaurants and numerous service and retail establishments.

- Limerick Township has a population of approximately 19,000.
- The Limerick Exit has an average daily traffic count of 18,000 vehicles with 11,000 vehicles traveling on N. Lewis Road in and out of Royersford daily.