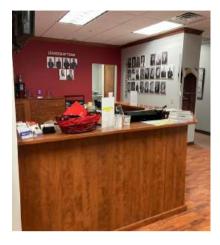

## **PROPERTY HIGHLIGHTS**

- Two (2) story office building containing 34,906 square feet plus lower level office area.
- Seventy-five (75) car parking with additional parking available.
- Located within walking distance of a convenience store and banking.
- Pylon and building exterior signage available.