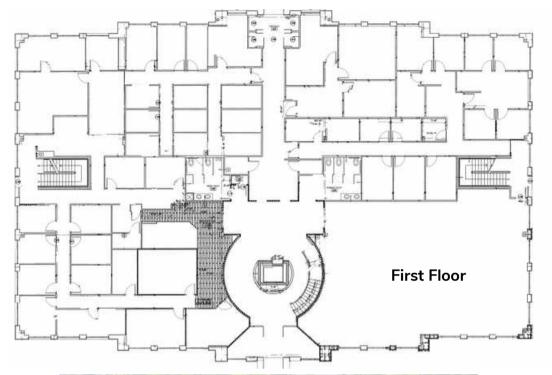

#### **PROPERTY HIGHLIGHTS**

- Two (2) story office building containing 34,906 square feet plus lower level office area.
- Located within walking distance of a convenience store and banking.
- Seventy-five (75) car parking with additional parking available.
- Pylon and building exterior signage available.