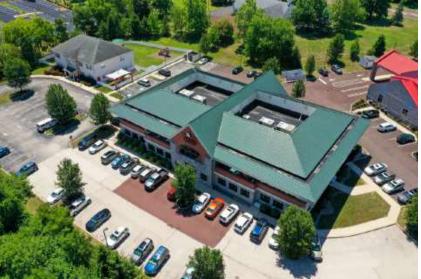

#### **PROPERTY HIGHLIGHTS**

- Two (2) story office building containing 34,906 square feet plus lower level office area.
- Located within walking distance of a convenience store and banking.
- Seventy-five (75) car parking with additional parking available.
- Pylon and building exterior signage available.