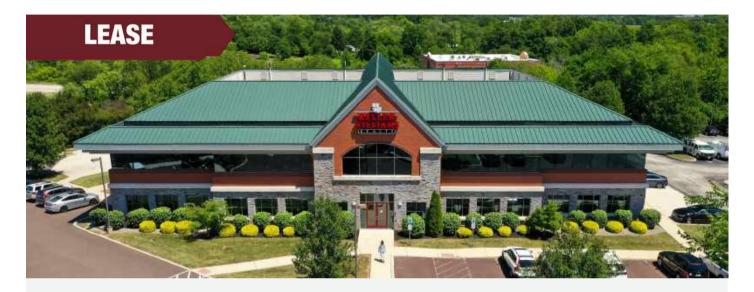

**PRIME OFFICE SPACE** 

# 542 N. Lewis Road | Royersford | PA

#### **PROPERTY HIGHLIGHTS**

- Two (2) story office building containing 34,906 square feet plus lower level office area.
- Located within walking distance of a convenience store and banking.
- Seventy-five (75) car parking with additional parking available.
- Pylon and building exterior signage available.