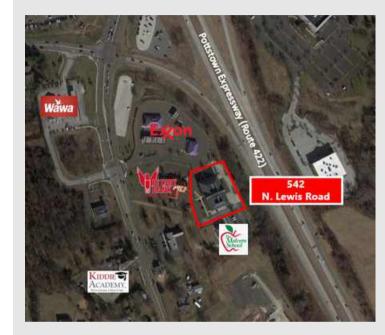

### Royersford

• Strategically located at the Limerick Exit of the Pottstown Expressway (Route 422) approximately 10 minutes from the King of Prussia Interchange of the Pennsylvania Turnpike (Route I-276) and the Schuylkill Expressway (Route I-76) providing access throughout the Philadelphia metropolitan area.