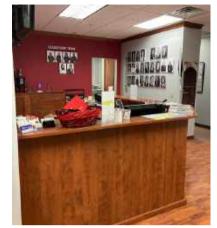

#### **PROPERTY HIGHLIGHTS**

- Two (2) story office building containing 34,906 square feet plus lower level office area.
- Located within walking distance of a convenience store and banking.
- Seventy-five (75) car parking with additional parking available.
- Pylon and building exterior signage available.