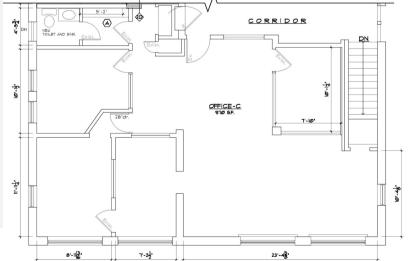

## **PROPERTY HIGHLIGHTS**

- Two (2) story commercial building of 7,600 +/- square feet.
- Available office space of 970 +/- square feet located on the 2nd floor.
- Immediate occupancy.
- On-site parking.