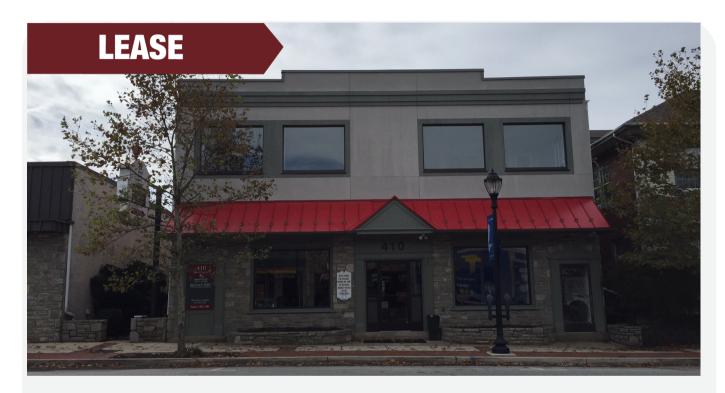

## PROFESSIONAL OFFICE SPACE 410 W. Main Street | Lansdale | PA

## **PROPERTY HIGHLIGHTS**

- Two (2) story commercial building of 7,600 +/- square feet.
- Available office space of 970 +/- square feet located on the 2nd floor.
- Immediate occupancy.
- On-site parking.