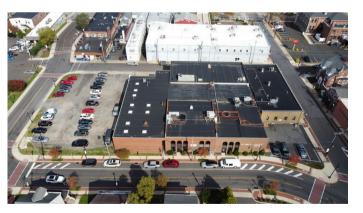

#### **PROPERTY HIGHLIGHTS**

• Multi-tenant building containing +/- 32,000 square feet of warehouse and commercial/office space.

- Available space of +/- 2,629 and +/- 2,690 square feet.
- Immediate occupancy.
- On- site parking.

• Located in the center of Lansdale Borough's retail corridor with convenient access to shopping, restaurants and the Madison Lansdale Station.

• Walking distance to the SEPTA Lansdale Train Station.

Commercial Real Estate Services