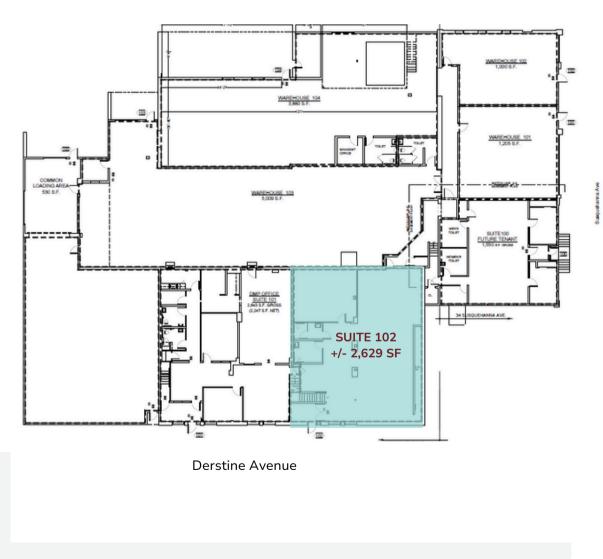

quare feet of warehouse and commercial/office space.

- Available space of +/- 2,629 and +/- 2,690 square feet.
- Immediate occupancy.
- On- site parking.

• Located in the center of Lansdale Borough's retail corridor with convenient access to shopping, restaurants and the Madison Lansdale Station.

• Walking distance to the SEPTA Lansdale Train Station.



Commercial Real Estate Services





SitusProperties.com 215-886-9400

The foregoing information was furnished to us by sources which we deem to be reliable, but no warranty or representation is made as to the accuracy thereof. Subject to correction of errors, omissions, change of price, prior sale or withdrawal from market without notice. **PRIME COMMERCIAL & OFFICE SPACE** 

## **307 Derstine Avenue | Lansdale| PA**

### First Floor







#### **Commercial Real Estate Services**

SitusProperties.com 215-886-9400

The foregoing information was furnished to us by sources which we deem to be reliable, but no warranty or representation is made as to the accuracy thereof. Subject to correction of errors, omissions, change of price, prior sale or withdrawal from market without notice. **PRIME COMMERCIAL & OFFICE SPACE** 

### **307 Derstine Avenue | Lansdale| PA**

#### Second Floor







#### **Commercial Real Estate Services**

SitusProperties.com 215-886-9400

The foregoing information was furnished to us by sources which we deem to be reliable, but no warranty or representation is made as to the accuracy thereof. Subject to correction of errors, omissions, change of price, prior sale or withdrawal from market without n