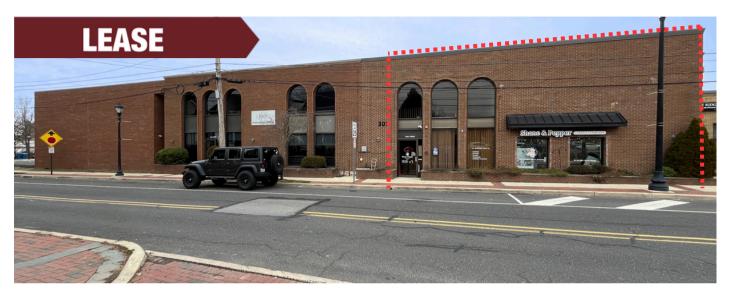

**PRIME COMMERCIAL & OFFICE SPACE** 

# **307 Derstine Avenue | Lansdale| PA**

#### **PROPERTY HIGHLIGHTS**

• Multi-tenant building containing +/- 32,000 square feet of warehouse and commercial/office space.

- Available space of +/- 2,629 and +/- 2,690 square feet.
- Immediate occupancy.
- On- site parking.

• Located in the center of Lansdale Borough's retail corridor with convenient access to shopping, restaurants and the Madison Lansdale Station.

• Walking distance to the SEPTA Lansdale Train Station.

Commercial Real Estate Services