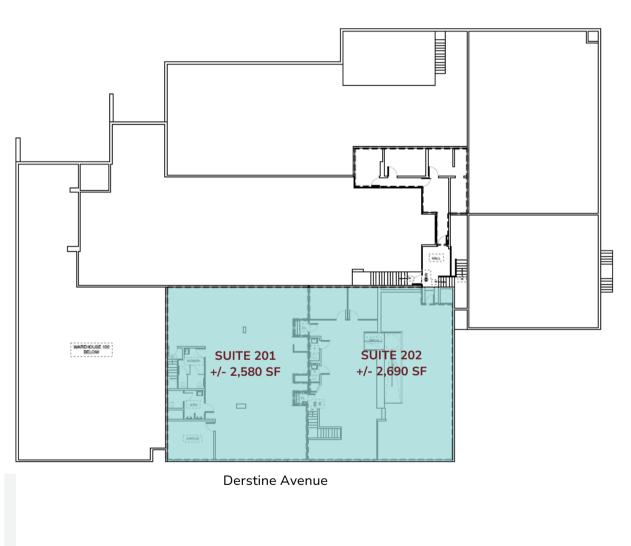

lti-tenant building containing +/- 32,000 square feet of warehouse and commercial/office space.

- Available Spaces
  - Commercial/Office: Space from +/- 2,580 to +/- 5,270 square feet.
  - Warehouse: +/- 3,000 square feet
    - 20' ceiling
    - Tailgate and drive-in loading
- Immediate occupancy.
- On- site parking.

• Located in the center of Lansdale Borough's retail corridor with convenient access to shopping, restaurants and the Madison Lansdale Station.

• Walking distance to the SEPTA Lansdale Train Station.



Commercial Real Estate Services





SitusProperties.com 215-886-9400

# **307 Derstine Avenue | Lansdale| PA**

### First Floor









#### **Commercial Real Estate Services**

SitusProperties.com 215-886-9400

# **307 Derstine Avenue | Lansdale| PA**

#### Second Floor







### **Commercial Real Estate Services**

SitusProperties.com 215-886-9400

The foregoing information was furnished to us by sources which we deem to be reliable, but no warranty or representation is made as to the accuracy thereof. Subject to correction of errors, omissions, change of price, prior sale or withdrawal from market without notice.