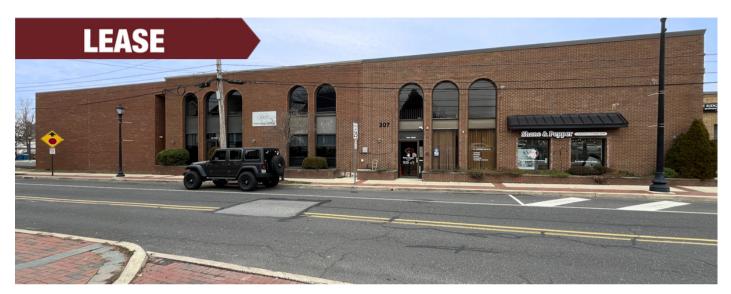

#### **PRIME WAREHOUSE, COMMERCIAL & OFFICE SPACE**

# **307 Derstine Avenue | Lansdale| PA**

#### **PROPERTY HIGHLIGHTS**

• Multi-tenant building containing +/- 32,000 square feet of warehouse and commercial/office space.

- Available Spaces
  - Commercial/Office: Space from +/- 2,580 to +/- 5,270 square feet.
  - Warehouse: +/- 3,000 square feet
    - 20' ceiling
    - Tailgate and drive-in loading
- Immediate occupancy.
- On- site parking.

• Located in the center of Lansdale Borough's retail corridor with convenient access to shopping, restaurants and the Madison Lansdale Station.

• Walking distance to the SEPTA Lansdale Train Station.

Commercial Real Estate Services