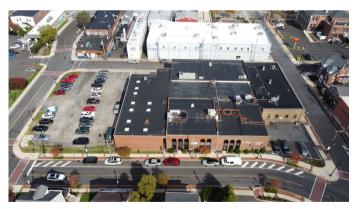

#### **PROPERTY HIGHLIGHTS**

• Multi-tenant building containing +/- 32,000 square feet of warehouse and commercial/office space.

- Available Spaces
  - Commercial/Office: Space from +/- 2,580 to +/- 5,270 square feet.
  - Warehouse: +/- 3,000 square feet
    - 20' ceiling
    - Tailgate and drive-in loading
- Immediate occupancy.
- On- site parking.

• Located in the center of Lansdale Borough's retail corridor with convenient access to shopping, restaurants and the Madison Lansdale Station.

• Walking distance to the SEPTA Lansdale Train Station.

Commercial Real Estate Services