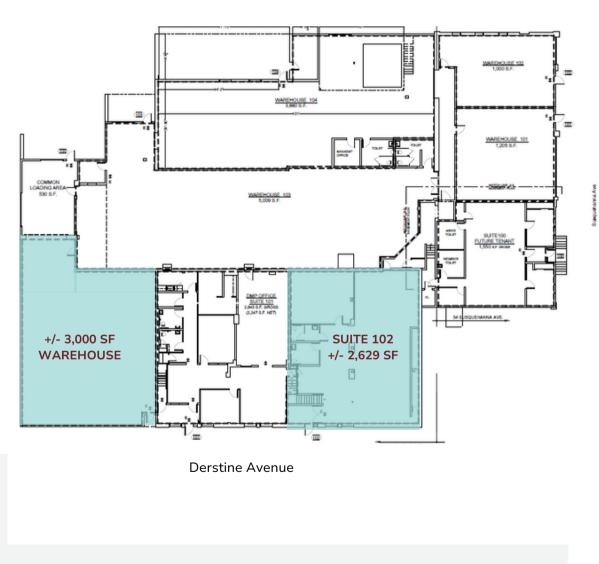

### First Floor

#### **PROPERTY HIGHLIGHTS**

• Multi-tenant building containing +/- 32,000 square feet of warehouse and commercial/office space.

- Available Spaces
  - Commercial/Office: Space from +/- 2,580 to +/- 5,270 square feet.
  - Warehouse: +/- 3,000 square feet
    - 20' ceiling
    - Tailgate and drive-in loading
- Immediate occupancy.
- On- site parking.