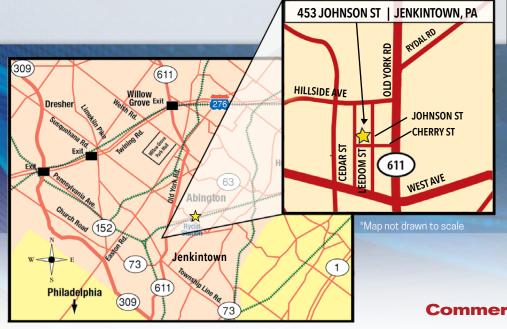

## **453 JOHNSON STREET**

## JENKINTOWN BOROUGH, PA

## **PROPERTY HIGHLIGHTS:**

- Two (2)-story office building of approximately 4,000 sq ft
- Parking for eighteen (18) cars
- Exterior signage
- Walking distance to shopping and numerous service businesses in Jenkintown
- SEPTA Commuter Bus Service (Routes 55 and 77) providing transportation • between center city Philadelphia, Northeast Philadelphia and Doylestown
- Accessible via Old York Road (Route 611) connecting to the Pennsylvania Turnpike (Route 276) at the Willow Grove Exit, Township Line Rd. and Cottman Ave. (Route 73)