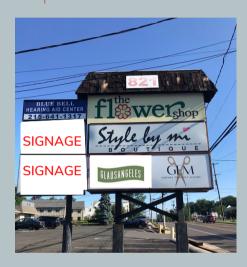

#### **PROPERTY HIGHLIGHTS**

- Neighborhood retail shopping center of 18,344 +/-square feet.
- 1,750 to 5,310 +/- square feet available.
- Immediate occupancy.

- Excellent visibility with prominent pylon signage on Bethlehem Pike in Lower Gwynedd Township.
- Nearby retailers include Whole Foods, CVS, Giant, Starbucks and Wawa.

## PROMINENT SIGNAGE ON N. BETHLEHEM PIKE

SitusProperties.com 215-886-9400