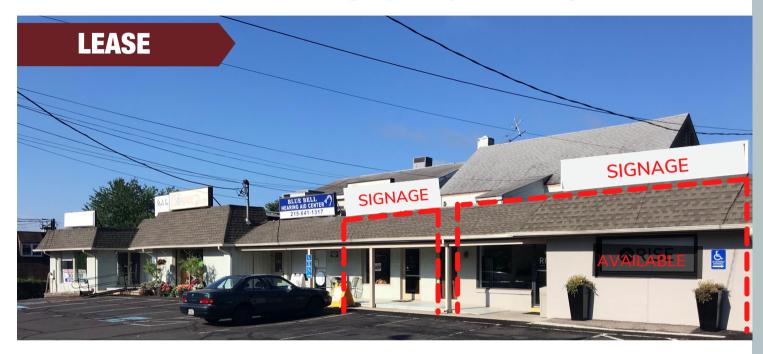

#### **PROPERTY HIGHLIGHTS**

- Neighborhood retail shopping center of 18,344 +/-square feet.
- 1,750 to 5,310 +/- square feet available.
- Immediate occupancy.

- Excellent visibility with prominent pylon signage on Bethlehem Pike in Lower Gwynedd Township.
- Nearby retailers include Whole Foods, CVS, Giant, Starbucks and Wawa.

## PROMINENT SIGNAGE ON N. BETHLEHEM PIKE

SitusProperties.com 215-886-9400