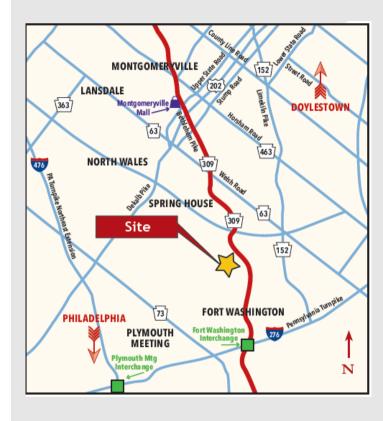

et available.
- Immediate occupancy.

- Excellent visibility with prominent pylon signage on Bethlehem Pike in Lower Gwynedd Township.
- Nearby retailers include Whole Foods, CVS, Giant, Starbucks and Wawa.

| DEMOGRAPHICS      | 1 MILE RADIUS | 3 MILE RADIUS | 5 MILE RADIUS |
|-------------------|---------------|---------------|---------------|
| Population        | 4,286         | 44,153        | 124,357       |
| Households        | 1,853         | 16,958        | 47,632        |
| Average HH Income | \$144,602     | \$146,880     | \$142,322     |

N. Bethlehem Pike Traffic Count: 12,291 +/- VPD

# Commercial Real Estate Services



## PROMINENT SIGNAGE ON N. BETHLEHEM PIKE



SitusProperties.com 215-886-9400

### **PRIME RETAIL SPACE**

## 821 N. Bethlehem Pike | Spring House | PA







## Commercial Real Estate Services

SitusProperties.com 215-886-9400

### **PRIME RETAIL SPACE**

## 821 N. Bethlehem Pike | Spring House | PA





## Commercial Real Estate Services

SitusProperties.com 215-886-9400