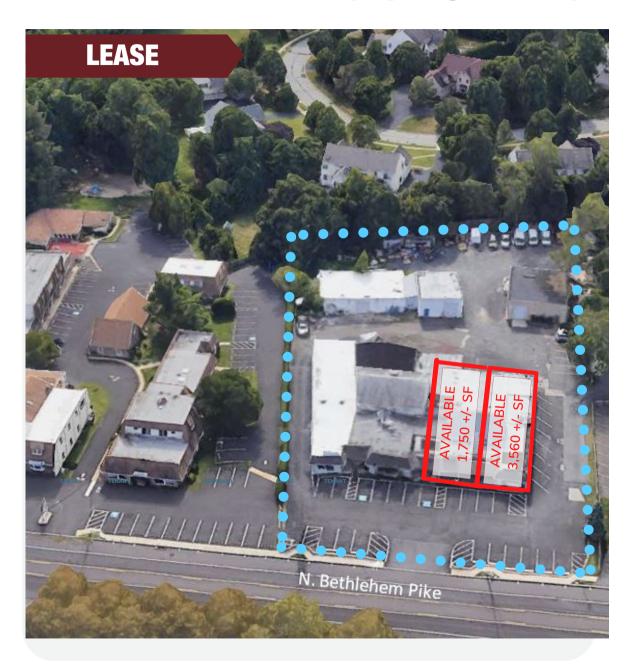

#### **PROPERTY HIGHLIGHTS**

- Neighborhood retail shopping center of 18,344 +/-square feet.
- 1,750 to 5,310 +/- square feet available.
- Immediate occupancy.

- Excellent visibility with prominent pylon signage on Bethlehem Pike in Lower Gwynedd Township.
- Nearby retailers include Whole Foods, CVS, Giant, Starbucks and Wawa.