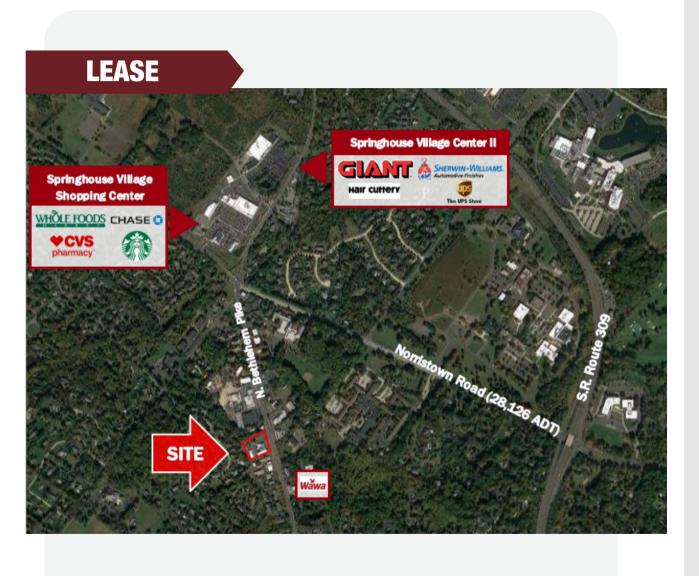

#### **PROPERTY HIGHLIGHTS**

- Neighborhood retail shopping center of 18,344 +/-square feet.
- 1,750 to 5,310 +/- square feet available.
- Immediate occupancy.

- Excellent visibility with prominent pylon signage on Bethlehem Pike in Lower Gwynedd Township.
- Nearby retailers include Whole Foods, CVS, Giant, Starbucks and Wawa.

N. Bethlehem Pike Traffic Count: 12,291 +/- VPD