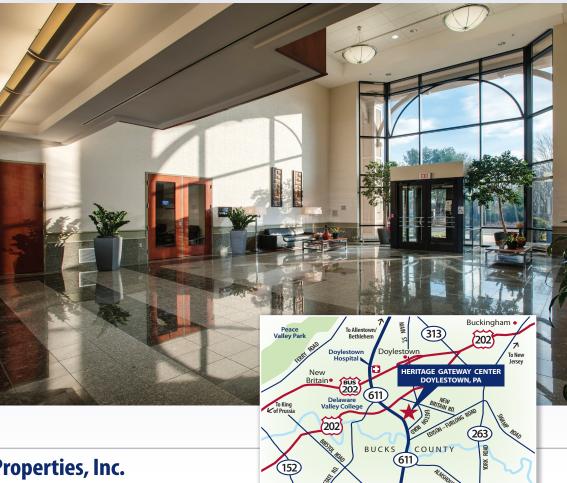

## **Class A Office In A Premier Central Bucks Location**

## Highlights

- 1,802 sq. ft. with prominent lobby access
- Medical or general office use
- Two (2) story lobby with balcony
- Abundant parking
- Convenient to
  Doylestown
- Adjacent to Rt. 611
  Bypass & Rt. 202
  Parkway
- 15 minutes north of PA Turnpike – Willow Grove exit
- 5 minutes to SEPTA Doylestown train station

## Contact Situs Properties, Inc. 215-886-9400 • www.situsproperties.com

The foregoing information was furnished to us by sources which we deem to be reliable, but no warranty or representation is made to the accuracy thereof. Subject to correction of errors, omissions, change of price, prior sale or withdrawal from market without notice.