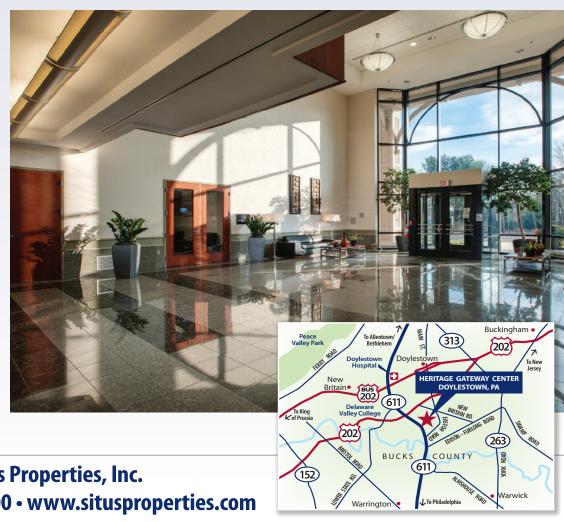

## Highlights

- 4,283 sq. ft. with prominent access
- Medical or general office use
- Two (2) story lobby with balcony
- Abundant parking
- Convenient to **Doylestown**
- Adjacent to Rt. 611 Bypass & Rt. 202 **Parkway**
- 15 minutes north of PA Turnpike -Willow Grove exit
- 5 minutes to SEPTA **Doylestown train station**