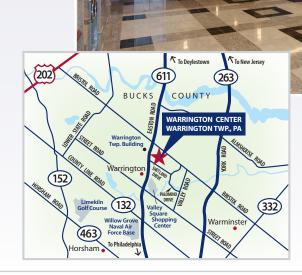

## Highlights

- Suites available from 2,800 to 12,900 sq. ft. constructed to tenant specifications
- Modern HVAC
- Ample parking
- On-site property management
- · Bank, restaurant and day care on site
- Building marquee signage available
- Minutes from Doylestown and Horsham on Easton Rd. (Rt. 611)
- Convenient shopping at Valley
  Square Shopping Center
- SEPTA bus stop on site