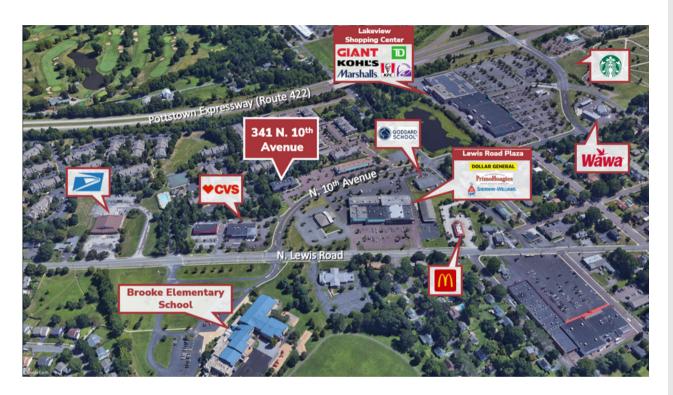

#### **PRIME OFFICE SPACE**

## 341 N. 10th Avenue | Royersford | PA

### Royersford

- Strategically located at the Royersford Exit of the Pottstown Expressway (Route 422) approximately 10 minutes from the King of Prussia Interchange of the Pennsylvania Turnpike (Route I-276) and the Schuylkill Expressway (Route I-76) providing access throughout the Philadelphia metropolitan area.
- Adjacent to a daycare center and shopping, minutes from Royersford with shopping, restaurants and numerous service and retail establishments.

- Limerick Township has a population of approximately 19,000.
- The Limerick Exit has an average daily traffic count of 18,000 vehicles with 11,000 vehicles traveling on N. Lewis Road in and out of Royersford daily.