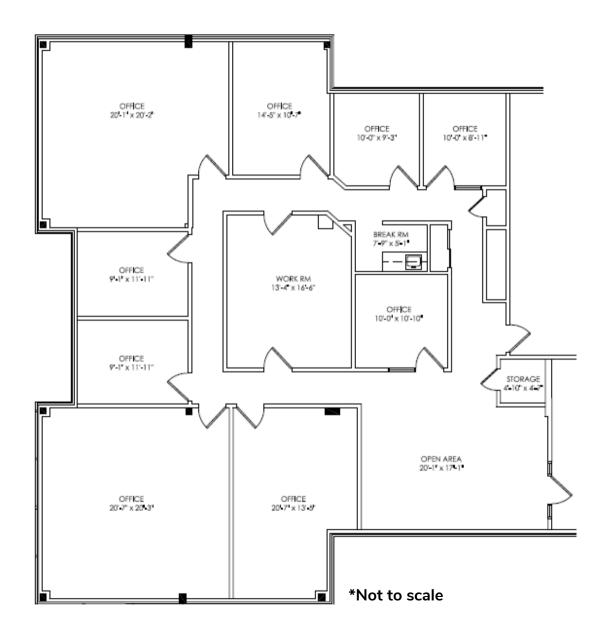

# 341 N. 10th Avenue | Royersford | PA

### **PROPERTY HIGHLIGHTS**

- Two (2) story Class A office building containing approximately 13,600 square feet.
- Second floor suite of approximately 3,337 square feet available for immediate occupancy.
- Exterior pylon signage.
- Move-in Condition