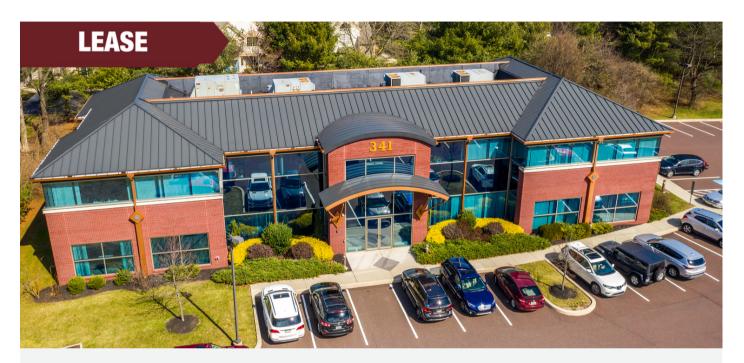

#### **PRIME OFFICE SPACE**

# 341 N. 10th Avenue | Royersford | PA

### **PROPERTY HIGHLIGHTS**

- Two (2) story Class A office building containing approximately 13,600 square feet.
- Second floor suite of approximately 3,337 square feet available for immediate occupancy.
- Exterior pylon signage.
- Move-in Condition

- Parking for approximately 70 vehicles.
- Located just minutes off of Route 422's Royersford exit.
- Close proximity to King of Prussia and Pottstown.
- Located within walking distance to various restaurants and retail establishments.