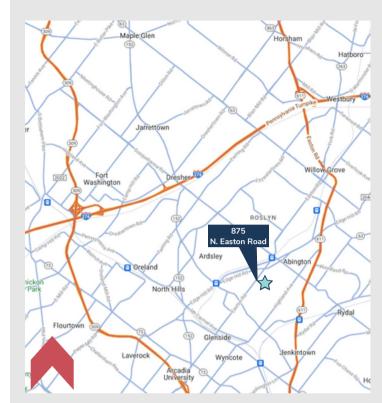

• Strategically located within walking distance from SEPTA Regional Rail at the Roslyn Train Station with service to Warminster, Willow Grove, Jenkintown, and Center City Philadelphia. SEPTA Commuter Bus service (Route 22) with stops between Olney and Warminster.

• Located minutes from the Pennsylvania Turnpike (Interstate 276) Willow Grove Interchange and Route 309.

SITUS PROPERTIES I · N · C

Commercial Real Estate Services

www.SitusProperties.com 215-886-9400

The foregoing information was furnished to us by sources which we deem to be reliable, but no warranty or representation is made as to the accuracy thereof. Subject to correction of errors, omissions, change of price, prior sale or withdrawal from market without notice.