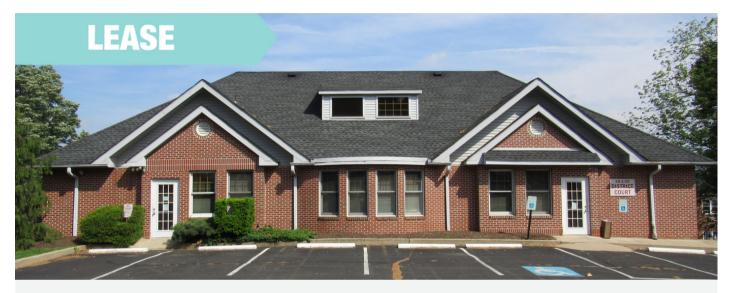

#### PRIME OFFICE SPACE

# 875 N. Easton Road | Glenside | PA

## **PROPERTY HIGHLIGHTS**

- Office space available for lease of approximately 1,100 square feet.
- Private suite including direct tenant access and tenant specific restroom.
- Property includes onsite management.
- Ample onsite parking.