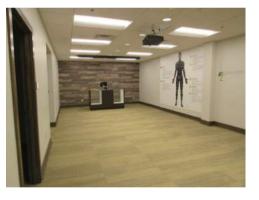

## **PROPERTY HIGHLIGHTS**

• First floor space of approximately 10,737 square feet available for sublease.

- Space is divisible to approximately 3,000 square feet.
- Exterior building signage available on Old York Road.
- Ample onsite parking.

## Jenkintown

- Within close proximity to various shops and restaurants located within Jenkintown and along Old York Road.
- Suite is located prominently upon entrance to the building.

The foregoing information was furnished to us by sources which we deem to be reliable, but no warranty or representation is made as to the accuracy thereof. Subject to correction of errors, omissions, change of price, prior sale or withdrawal from market without notice.