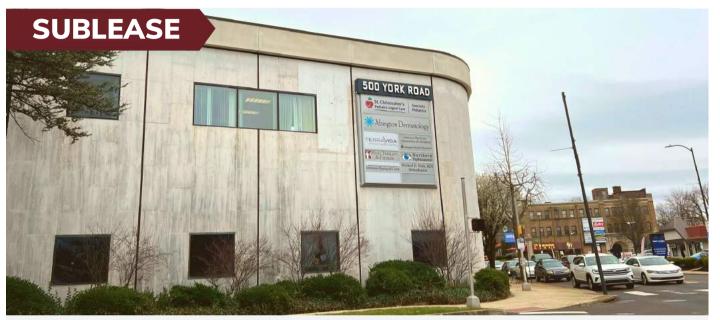

## **PROPERTY HIGHLIGHTS**

• First floor space of approximately 10,737 square feet available for sublease.

- Space is divisible to approximately 3,000 square feet.
- Exterior building signage available on Old York Road.
- Ample onsite parking.

- Located on Old York Road (Route 611) minutes from the Pennsylvania Turnpike (I-276) Willow Grove Interchange and Route 309.
- Immediate occupancy.
- Within walking distance to the Noble Train Station with service to Center City Philadelphia via the West Trenton Line.