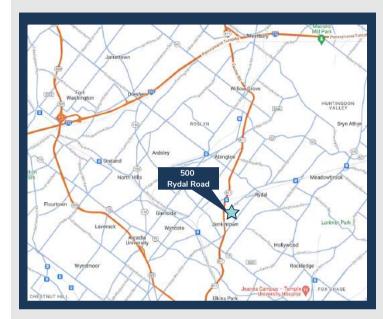

- Located on Old York Road (Route 611) minutes from the Pennsylvania Turnpike (I-276) Willow Grove Interchange and Route 309.
- Immediate occupancy.
- Within walking distance to the Noble Train Station with service to Center City Philadelphia via the West Trenton Line.

## Jenkintown

- Within close proximity to various shops and restaurants located within Jenkintown and along Old York Road.
- Suite is located prominently upon entrance to the building.

The foregoing information was furnished to us by sources which we deem to be reliable, but no warranty or representation is made as to the accuracy thereof. Subject to correction of errors, omissions, change of price, prior sale or withdrawal from market without notice.