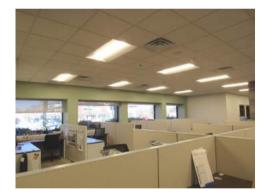

## **PROPERTY HIGHLIGHTS**

• First floor space of approximately 10,737 square feet available for sublease.

- Space is divisible to approximately 3,000 square feet.
- Exterior building signage available on Old York Road.
- Ample onsite parking.

- Located on Old York Road (Route 611) minutes from the Pennsylvania Turnpike (I-276) Willow Grove Interchange and Route 309.
- Immediate occupancy.
- Within walking distance to the Noble Train Station with service to Center City Philadelphia via the West Trenton Line.

## Jenkintown

- Within close proximity to various shops and restaurants located within Jenkintown and along Old York Road.
- Suite is located prominently upon entrance to the building.

The foregoing information was furnished to us by sources which we deem to be reliable, but no warranty or representation is made as to the accuracy thereof. Subject to correction of errors, omissions, change of price, prior sale or withdrawal from market without notice.