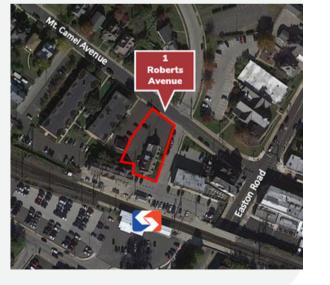

### **PROFESSIONAL OFFICE SPACE**

# **1 Roberts Avenue | Glenside | PA**

## **PROPERTY HIGHLIGHTS**

• Two (2) story office building containing approximately 3,500 sq. ft. plus basement available for purchase.

• +/-550 sq. ft. for lease on second floor including shared conference room and kitchenette.

# Commercial Real Estate Services

- Immediate occupancy.
- Adjacent to the Glenside Train Station with service to Center City Philadelphia and Doylestown on SEPTA's Lansdale/Doylestown Line.
- Walking distance to restaurants and shopping.
- Minutes from Route 309 and the Pennsylvania Turnpike (I-276) Fort Washington Interchange.
- Ample onsite parking.