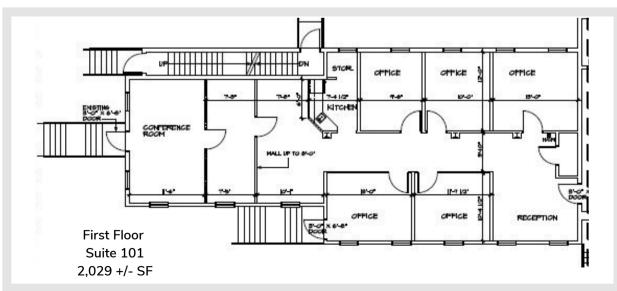

### **PROPERTY HIGHLIGHTS**

- Two (2) story office building containing approximately13,932 square feet.
- Move-in ready suites of approximately 1,595 and 2,029 square feet available.
- Pylon signage fronting Lancaster Avenue.
- Parking for 40 vehicles.