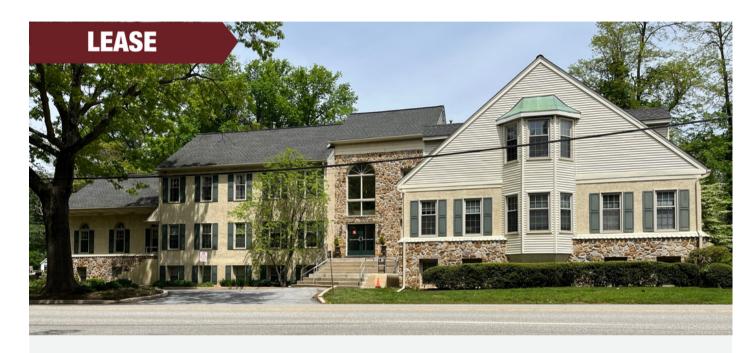

#### **PRIME OFFICE SPACE**

# 1301 Lancaster Avenue | Berwyn| PA

### **PROPERTY HIGHLIGHTS**

- Two (2) story office building containing approximately13,932 square feet.
- Move-in ready suites of approximately 1,595 and 2,029 square feet available.
- Pylon signage fronting Lancaster Avenue.
- Parking for 40 vehicles.

- Individually controlled HVAC.
- Walking distance to SEPTA Daylesford Train Station.
- Located on the Main Line with convenient access to Routes 202 and 252 and minutes from King of Prussia/Valley Forge.