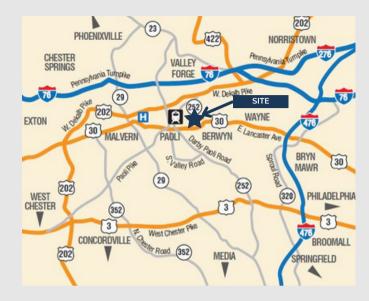

- Individually controlled HVAC.
- Walking distance to SEPTA Daylesford Train Station.
- Located on the Main Line with convenient access to Routes 202 and 252 and minutes from King of Prussia/Valley Forge.