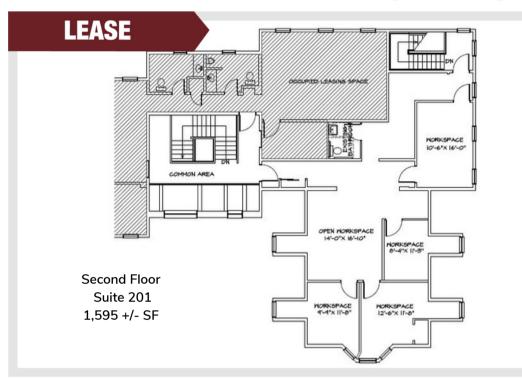

### **PROPERTY HIGHLIGHTS**

- Two (2) story office building containing approximately13,932 square feet.
- Move-in ready suites of approximately 1,595 and 2,029 square feet available.
- Pylon signage fronting Lancaster Avenue.
- Parking for 40 vehicles.