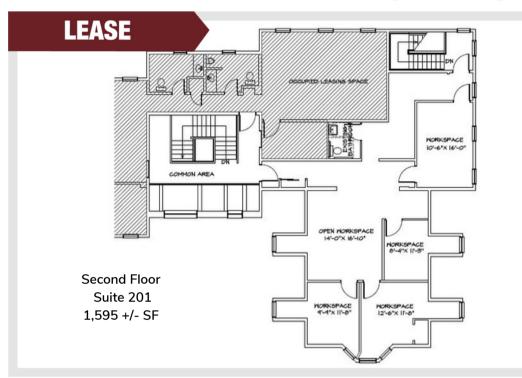

### **PROPERTY HIGHLIGHTS**

- Two (2) story office building containing approximately13,932 square feet.
- Move-in ready suites of approximately 1,595and 2,029 square feet available.
- Pylon signage fronting Lancaster Avenue.
- Parking for 40 vehicles.