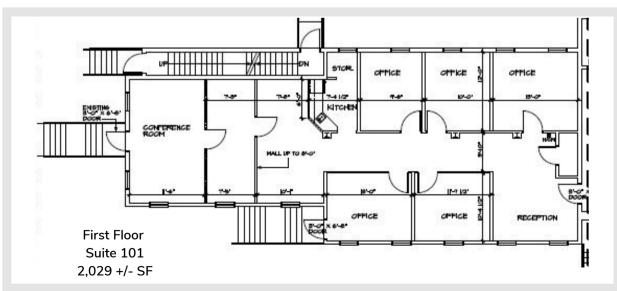

### **PROPERTY HIGHLIGHTS**

- Two (2) story office building containing approximately13,932 square feet.
- Move-in ready suites of approximately 1,595and 2,029 square feet available.
- Pylon signage fronting Lancaster Avenue.
- Parking for 40 vehicles.