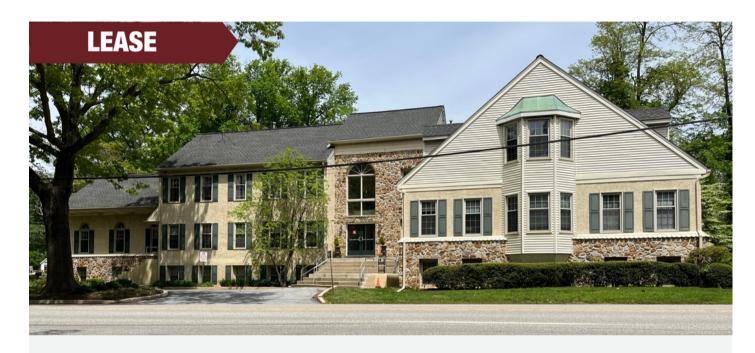

#### **PRIME OFFICE SPACE**

# 1301 Lancaster Avenue | Berwyn| PA

### **PROPERTY HIGHLIGHTS**

- Two (2) story office building containing approximately13,932 square feet.
- Move-in ready suites of approximately 1,595and 2,029 square feet available.
- Pylon signage fronting Lancaster Avenue.
- Parking for 40 vehicles.