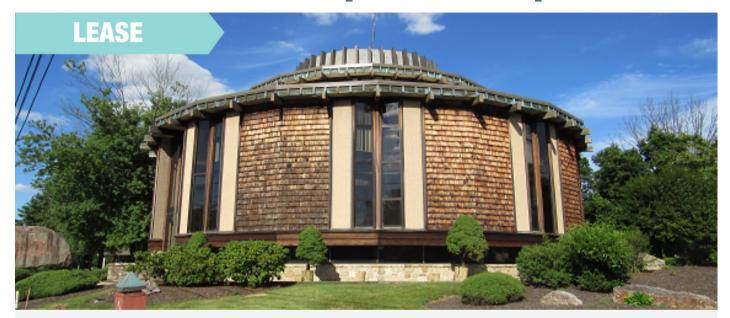

### **PROFESSIONAL OFFICE SPACE**

## 1166 DeKalb Pike | Blue Bell | PA

### **PROPERTY HIGHLIGHTS**

- Newly renovated four (4) story office building containing approximately 22,800 square feet.
- Professional office suites from approximately 180 square feet to 6,000 square feet available.
- Immediate occupancy.
- Elevator served.