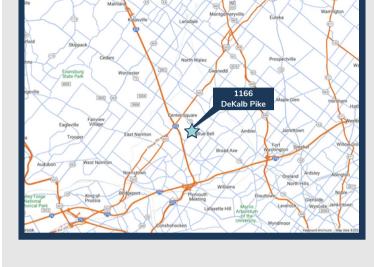

- Located on DeKalb Pike (Route 202) just west of Skippack Pike (Route 73) minutes from the Pennsylvania Turnpike (I-276) Norristown Interchange.
- Space can be reconfigured to meet tenant's needs.
- Within walking distance to various restaurants and retail establishments.

## 1166 DeKalb Pike | Blue Bell | PA

**Blue Bell** 

- Strategically located on Route 202 within close proximity to Route 309 and the Norristown Interchange of the Pennsylvania Turnpike (I-276) providing access throughout the Philadelphia metropolitan area.
- Located adjacent to a daycare center under construction and directly adjacent to Centre Square Commons featuring various restaurants and service establishments.