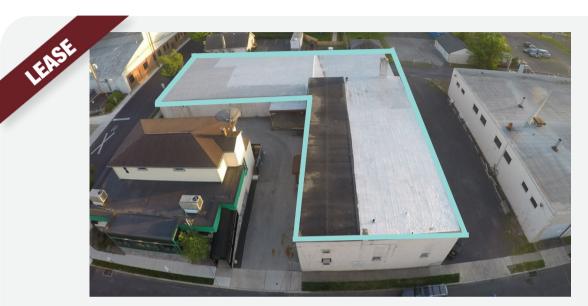

### **PROPERTY HIGHLIGHTS**

- Industrial building of approximately 12,500 square feet.
- Approximately 5,000 square feet available.
- 16' clear ceiling.
- One (1) tailgate loading dock with 8' x 8' motorized door.
- Located in Lansdale Borough with convenient access to routes 309/Bethlehem Pike, 63/Welsh Road, and the Lansdale Interchange of the Pennsylvania Turnpike/Northeast Extension.
- Walking distance to SEPTA Lansdale Station offering regional rail service to Center City Philadelphia.