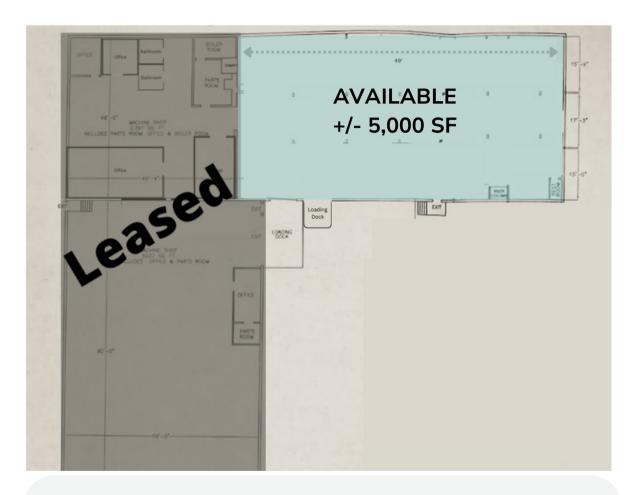

### **PROPERTY HIGHLIGHTS**

- Industrial building of approximately 12,500 square feet.
- Approximately 5,000 square feet available.
- 16' clear ceiling.
- One (1) tailgate loading dock with 8' x 8' motorized door.
- Located in Lansdale Borough with convenient access to routes 309/Bethlehem Pike, 63/Welsh Road, and the Lansdale Interchange of the Pennsylvania Turnpike/Northeast Extension.
- Walking distance to SEPTA Lansdale Station offering regional rail service to Center City Philadelphia.