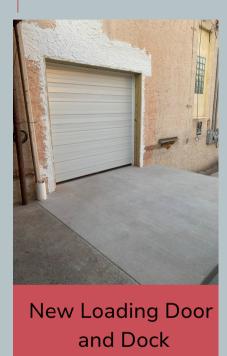

### **PROPERTY HIGHLIGHTS**

- Industrial building of approximately 12,500 square feet.
- Approximately 5,000 square feet available.
- 16' clear ceiling.
- One (1) tailgate loading dock with 8' x 8' motorized door.
- Located in Lansdale Borough with convenient access to routes 309/Bethlehem Pike, 63/Welsh Road, and the Lansdale Interchange of the Pennsylvania Turnpike/Northeast Extension.
- Walking distance to SEPTA Lansdale Station offering regional rail service to Center City Philadelphia.