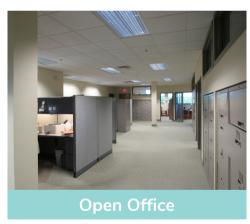

## **PROPERTY HIGHLIGHTS**

- Two-story multi-tenant office building containing approximately 20,250 square feet plus full basement.
- Façade and monument signage available along Church Road.
- Second floor law office space with high-end finishes of approximately 11,340 square feet available for lease.

- Space is divisible.
- Space can be configured to meet specific needs.
- Elevator served.
- Walking distance to SEPTA's Pennbrook Train Station with service between Doylestown and Center City Philadelphia.