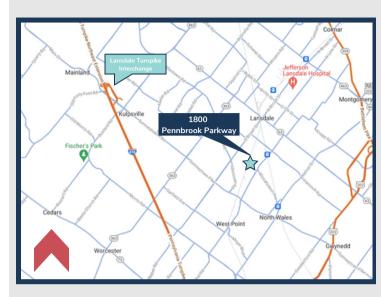

# Commercial Real Estate Services

Located in Upper Gwynedd Township, Montgomery County north of Philadelphia. The community is home to Merck's West Point manufacturing and office campus. Strategically located adjacent to Lansdale, Upper Gwynedd Township is home to approximately 15,500 people.