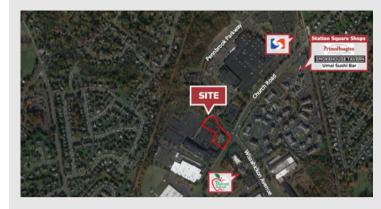

## North Wales

- Within close proximity to various shops, restaurants, service establishments, and daycares.
- Onsite parking for approximately one hundred (100) vehicles.

**Commercial Real Estate Services** 