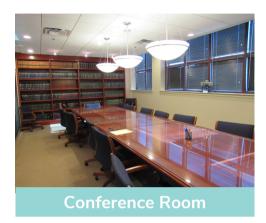

## **PROPERTY HIGHLIGHTS**

- Two-story multi-tenant office building containing approximately 20,250 square feet plus full basement.
- Façade and monument signage available along Church Road.
- Second floor law office space with high-end finishes of approximately 11,340 square feet available for lease.

- Space is divisible.
- Space can be configured to meet specific needs.
- Elevator served.
- Walking distance to SEPTA's Pennbrook Train Station with service between Doylestown and Center City Philadelphia.