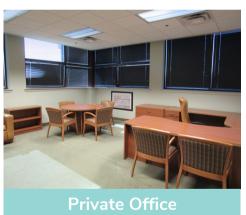

## **PROPERTY HIGHLIGHTS**

- Two-story multi-tenant office building containing approximately 20,250 square feet plus full basement.
- Façade and monument signage available along Church Road.
- Second floor law office space with high-end finishes of approximately 11,340 square feet available for lease.

- Space is divisible.
- Space can be configured to meet specific needs.
- Elevator served.
- Walking distance to SEPTA's Pennbrook Train Station with service between Doylestown and Center City Philadelphia.