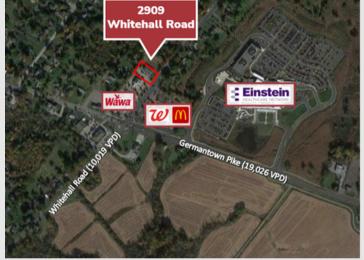

- Located at the intersection of Whitehall Road and Germantown Pike just north of DeKalb Pike (Route 202) minutes from the Pennsylvania Turnpike (I-276) Norristown Interchange.
- Within close proximity to Einstein Medical Center Montgomery.
- Adjacent to Wawa and within walking distance to various restaurants and retail establishments.

Located in East Norriton Township, Montgomery County northwest of Philadelphia. The community is home to Einstein Medical Center as well as numerous retail and restaurants. Strategically located north of Plymouth Meeting, East Norriton is home to approximately 14,000 people.