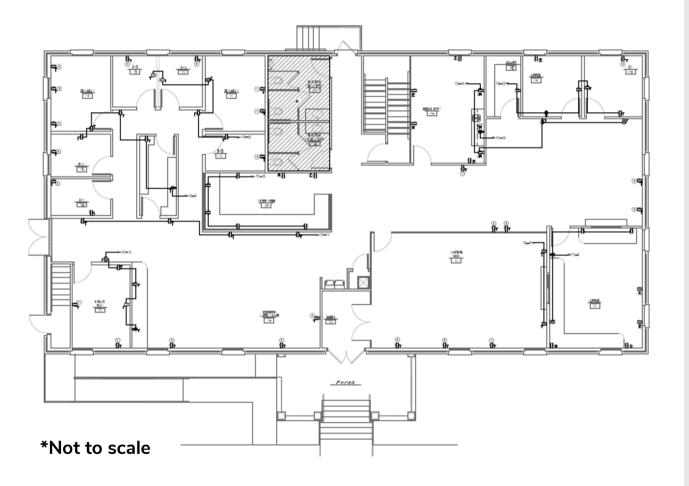

## **PROPERTY HIGHLIGHTS**

- Single story standalone building containing approximately 5,000 square feet plus full basement.
- Immediate occupancy.
- Space can be reconfigured to meet tenant's needs.
- Façade and monument signage available along Whitehall Road.

### Bullpen

**Private Office** 

| DEMOGRAPHICS      | 1 MILE RADIUS | 3 MILE RADIUS | 5 MILE RADIUS |
|-------------------|---------------|---------------|---------------|
| Population        | 5,163         | 79,516        | 157,224       |
| Households        | 1,915         | 30,457        | 61,112        |
| Average HH Income | \$116,459     | \$95,501      | \$113,178     |
|                   |               |               |               |