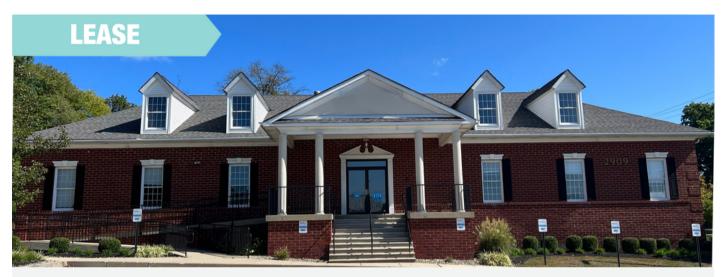

#### **PRIME OFFICE SPACE**

# 2909 Whitehall Road | East Norriton | PA

## **PROPERTY HIGHLIGHTS**

- Single story standalone building containing approximately 5,000 square feet plus full basement.
- Immediate occupancy.
- Space can be reconfigured to meet tenant's needs.
- Façade and monument signage available along Whitehall Road.