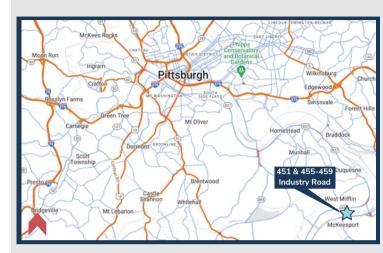

## 451 Industry Road | McKeesport | PA

McKeesport

- Strategically located in the Pittsburgh Metropolitan Statistical Area, McKeesport is a former steel town located on the banks of the Monongahela and Youghiogheny Rivers. Within close proximity to Pittsburgh's South Hills, the property is easily accessible Lincoln Highway (Route 30), Route 50, and Penn Lincoln Parkway (US 376).
- Located within the Industrial Center of McKeesport featuring several distribution and manufacturing users.