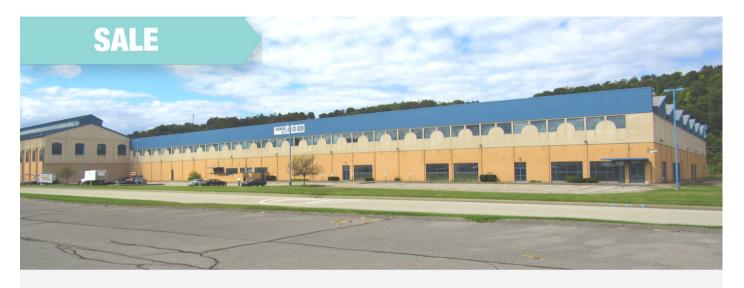

#### PRIME MANUFACTURING/WAREHOUSE SPACE WITH ADDITIONAL LAND

# 451 Industry Road | McKeesport | PA

### **451 INDUSTRY ROAD PROPERTY HIGHLIGHTS**

- Single story warehouse and manufacturing facility of approximately 225,600 square feet.
- Located on approximately 7.87 acres including parking.
- 31' clear ceiling heights throughout.
- Heavy power.