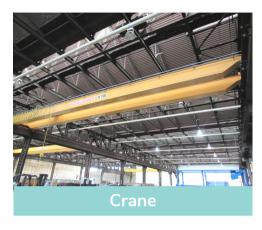

- Features four (4) drive-in doors and one (1) covered loading dock with the ability to add additional loading.
- Four (4) 10-ton cranes and three (3) 20-ton cranes.
- Existing tenant in approximately 45,000 square feet.
- Property features an existing training auditorium.