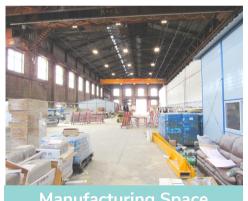

### **451 INDUSTRY ROAD PROPERTY HIGHLIGHTS**

- Single story warehouse and manufacturing facility of approximately 225,600 square feet.
- Located on approximately 7.87 acres including parking.
- 31' clear ceiling heights throughout.
- Heavy power.

- Features four (4) drive-in doors and one (1) covered loading dock with the ability to add additional loading.
- Four (4) 10-ton cranes and three (3) 20-ton cranes.
- Existing tenant in approximately 45,000 square feet.
- Property features an existing training auditorium.