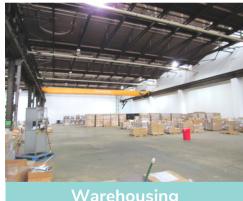

### **451 INDUSTRY ROAD PROPERTY HIGHLIGHTS**

- Single story warehouse and manufacturing facility of approximately 225,600 square feet.
- Located on approximately 7.87 acres including parking.
- 31' clear ceiling heights throughout.
- Heavy power.

- Features four (4) drive-in doors and one (1) covered loading dock with the ability to add additional loading.
- Four (4) 10-ton cranes and three (3) 20-ton cranes.
- Existing tenant in approximately 45,000 square feet.
- Property features an existing training auditorium.