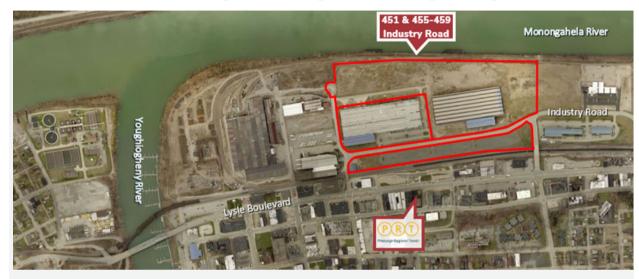

### **451 INDUSTRY ROAD PROPERTY HIGHLIGHTS**

- Single story warehouse and manufacturing facility of approximately 225,600 square feet.
- Located on approximately 7.87 acres including parking.
- 31' clear ceiling heights throughout.
- Heavy power.

## **455-459 INDUSTRY ROAD PROPERTY HIGHLIGHTS**

- Single-story warehouse and manufacturing facility of approximately 195,780 square feet.
- Located on approximately 30.31 acres including parking.
- Conceptual plan for a new single-story building of approximately 378,000 square feet.