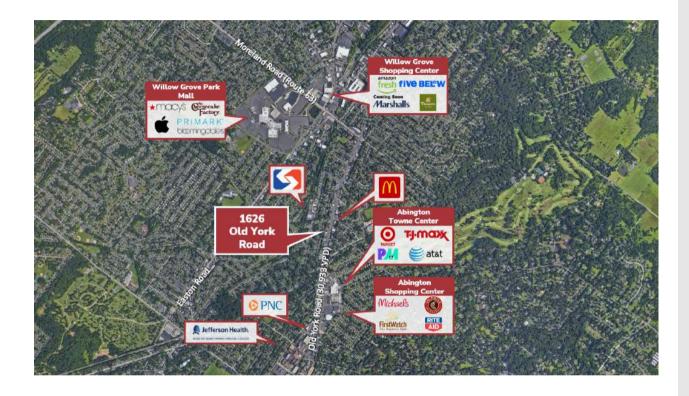

# 1626 Old York Road | Abington | PA

#### **PROPERTY HIGHLIGHTS**

- Single-story retail or office building of approximately 2,014 square feet available for sublease.
- Ample onsite parking for eight (8) cars.

- Pylon signage on Old York Road (Route 611).
- Strategically located on Old York Road (Route 611) (30,933 VPD) minutes from the Willow Grove Park Mall and national retailers located in Jenkintown.

### **Abington**

Abington Township The township is home to the Willow Grove Park Mall and several large retail shopping centers as well as Jefferson Abington Hospital, a major employer in the area.