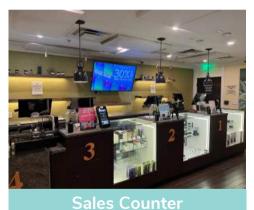

#### **PROPERTY HIGHLIGHTS**

- Single-story retail or office building of approximately 2,014 square feet available for sublease.
- Ample onsite parking for eight (8) cars.

- Pylon signage on Old York Road (Route 611).
- Strategically located on Old York Road (Route 611) (30,933 VPD) minutes from the Willow Grove Park Mall and national retailers located in Jenkintown.