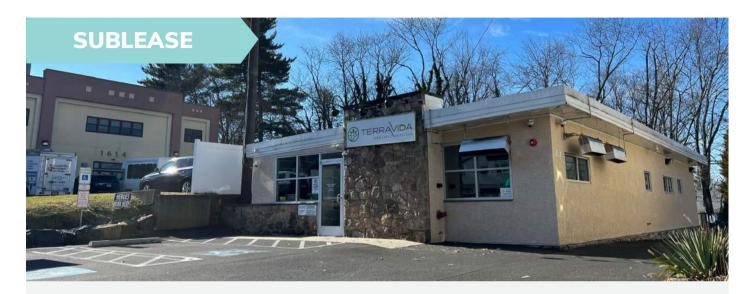

# 1626 Old York Road | Abington | PA

#### **PROPERTY HIGHLIGHTS**

- Single-story retail or office building of approximately 2,014 square feet available for sublease.
- Ample onsite parking for eight (8) cars.

- Pylon signage on Old York Road (Route 611).
- Strategically located on Old York Road (Route 611) (30,933 VPD) minutes from the Willow Grove Park Mall and national retailers located in Jenkintown.