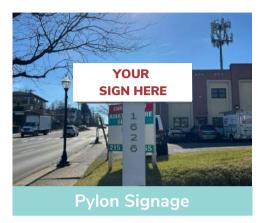

#### **PROPERTY HIGHLIGHTS**

- Single-story retail or office building of approximately 2,014 square feet available for sublease.
- Ample onsite parking for eight (8) cars.

- Pylon signage on Old York Road (Route 611).
- Strategically located on Old York Road (Route 611) (30,933 VPD) minutes from the Willow Grove Park Mall and national retailers located in Jenkintown.