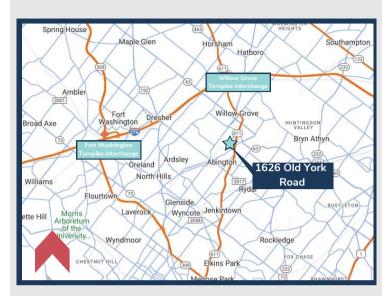

# 1626 Old York Road | Abington | PA

#### **PROPERTY HIGHLIGHTS**

- Single-story retail or office building of approximately 2,014 square feet available for sublease.
- Ample onsite parking for eight (8) cars.

- Pylon signage on Old York Road (Route 611).
- Strategically located on Old York Road (Route 611) (30,933 VPD) minutes from the Willow Grove Park Mall and national retailers located in Jenkintown.

### **Abington**

Abington Township The township is home to the Willow Grove Park Mall and several large retail shopping centers as well as Jefferson Abington Hospital, a major employer in the area.