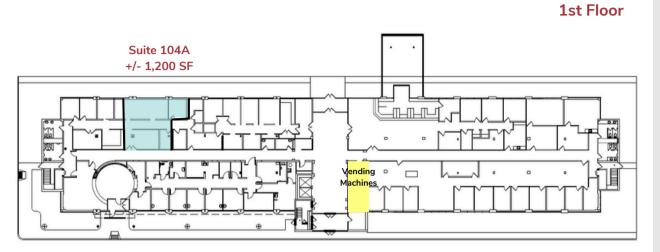

# **Cross Keys Office Center**

### 4259 Swamp Road | Doylestown | PA

Main Entrance (Swamp Road)

### 2nd Floor