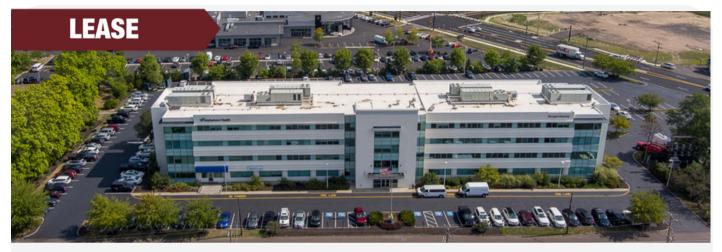

#### PRIME OFFICE SPACE

## **Cross Keys Office Center**

4259 Swamp Road | Doylestown | PA

### **PROPERTY HIGHLIGHTS**

- Four (4) story office building containing approximately 79,090 square feet.
- Space of approximately 1,000 to 9,936 square feet available.
- Contiguous window lines.
- Ample parking.

• Prominently located at the intersection of Swamp Road (Rt. 313) and Easton Road (Rt. 611) offering convenient access to the Rt. 611 bypass.

- Newly renovated restrooms and common areas.
- Minutes to the center of Doylestown.

• Walking distance to Wawa and Cross Keys Place which features 212,000 sf of retail and restaurants that include Giant Food, Marshalls-HomeGoods, Five Below, PJ Whelihan's, CVS Pharmacy, Five Guys, Jersey Mike's, Saladworks and Rita's Water Ice.