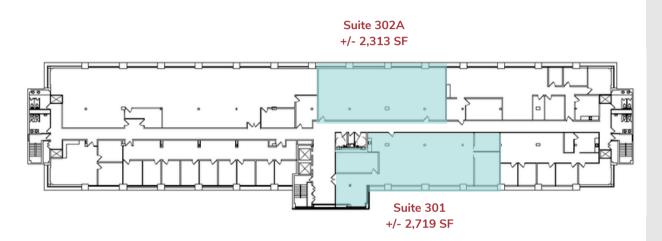

### **Cross Keys Office Center** 4259 Swamp Road | Doylestown | PA

**3rd Floor** 