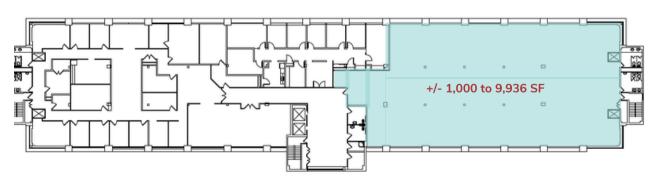

#### **PROPERTY HIGHLIGHTS**

- Four (4) story office building containing approximately 79,090 square feet.
- Space of approximately 1,000 to 9,936 square feet available.
- Contiguous window lines.
- Ample parking.

# 4259 Swamp Road | Doylestown | PA

Main Entrance (Swamp Road)

**2nd Floor** 

**1st Floor** 