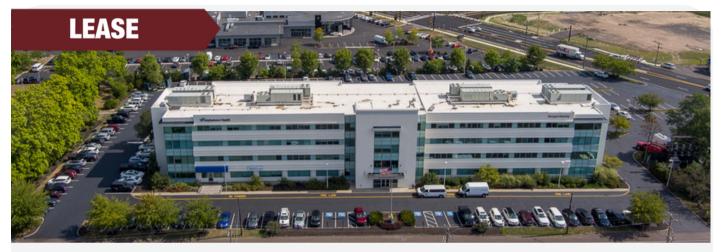

#### PRIME OFFICE SPACE

## **Cross Keys Office Center**

4259 Swamp Road | Doylestown | PA

#### **PROPERTY HIGHLIGHTS**

- Four (4) story office building containing approximately 79,090 square feet.
- Space of approximately 1,000 to 9,936 square feet available.
- Contiguous window lines.
- Ample parking.

• Prominently located at the intersection of Swamp Road (Rt. 313) and Easton Road (Rt. 611) offering convenient access to the Rt. 611 bypass.

- Newly renovated restrooms and common areas.
- Minutes to the center of Doylestown.