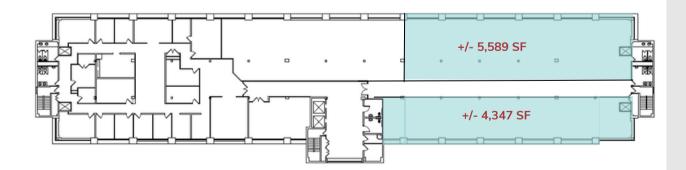

ing.
- Prominently located at the intersection of Swamp Road (Rt. 313) and Easton Road (Rt. 611) offering convenient access to the Rt. 611 bypass.
- Newly renovated restrooms and common areas.
- Minutes to the center of Doylestown.
- Walking distance to Wawa and Cross Keys Place which features 212,000 sf of retail and restaurants that include Giant Food, Marshalls-HomeGoods, Five Below, PJ Whelihan's, CVS Pharmacy, Five Guys, Jersey Mike's, Saladworks and Rita's Water Ice.



Commercial Real Estate Services





#### PRIME OFFICE SPACE

# **Cross Keys Office Center**

## 4259 Swamp Road | Doylestown | PA













### **Commercial Real Estate Services**

# **Cross Keys Office Center**

## 4259 Swamp Road | Doylestown | PA

### **1st Floor**



Main Entrance (Swamp Road)

### 2nd Floor





### **Commercial Real Estate Services**

#### **PRIME OFFICE SPACE**

# **Cross Keys Office Center**

## 4259 Swamp Road | Doylestown | PA

3rd Floor

Suite 302A +/- 2,313 SF





### **Commercial Real Estate Services**