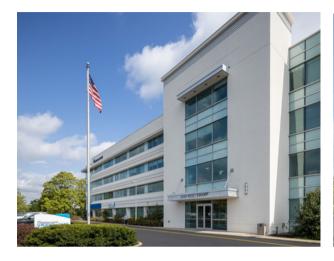

## **Cross Keys Office Center**

4259 Swamp Road | Doylestown | PA

### **PROPERTY HIGHLIGHTS**

- Four (4) story office building containing approximately 79,090 square feet.
- Space of approximately 1,000 to 9,936 square feet available.
- Contiguous window lines.
- · Ample parking.
- Prominently located at the intersection of Swamp Road (Rt. 313) and Easton Road (Rt. 611) offering convenient access to the Rt. 611 bypass.
- Newly renovated restrooms and common areas.
- Minutes to the center of Doylestown.
- Walking distance to Wawa and Cross Keys Place which features 212,000 sf of retail and restaurants that include Giant Food, Marshalls-HomeGoods, Five Below, PJ Whelihan's, CVS Pharmacy, Five Guys, Jersey Mike's, Saladworks and Rita's Water Ice.