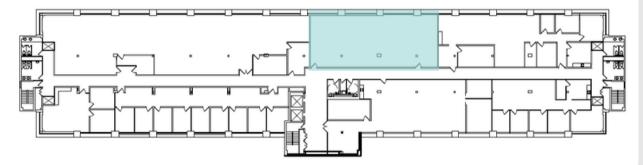

ommon areas.
- Minutes to the center of Doylestown.
- Walking distance to Wawa and Cross Keys Place which features 212,000 sf of retail and restaurants that include Giant Food, Marshalls-HomeGoods, Five Below, PJ Whelihan's, CVS Pharmacy, Five Guys, Jersey Mike's, Saladworks and Rita's Water Ice.



Commercial Real Estate Services





#### PRIME OFFICE SPACE

# **Cross Keys Office Center**

## 4259 Swamp Road | Doylestown | PA













### **Commercial Real Estate Services**

# **Cross Keys Office Center**

## 4259 Swamp Road | Doylestown | PA

### **1st Floor**



Main Entrance (Swamp Road)

### 2nd Floor





### **Commercial Real Estate Services**

#### **PRIME OFFICE SPACE**

# **Cross Keys Office Center**

## 4259 Swamp Road | Doylestown | PA

3rd Floor

Suite 302A +/- 2,313 SF





### **Commercial Real Estate Services**