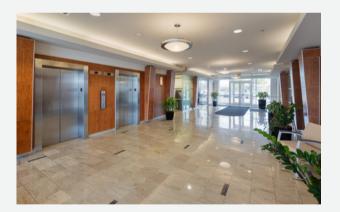

### **PROPERTY HIGHLIGHTS**

- Four (4) story office building containing approximately 79,090 square feet.
- Space of approximately 1,000 to 9,936 square feet available.
- Contiguous window lines.
- · Ample parking.
- Prominently located at the intersection of Swamp Road (Rt. 313) and Easton Road (Rt. 611) offering convenient access to the Rt. 611 bypass.
- Newly renovated restrooms and common areas.
- Minutes to the center of Doylestown.
- Walking distance to Wawa and Cross Keys Place which features 212,000 sf of retail and restaurants that include Giant Food, Marshalls-HomeGoods, Five Below, PJ Whelihan's, CVS Pharmacy, Five Guys, Jersey Mike's, Saladworks and Rita's Water Ice.