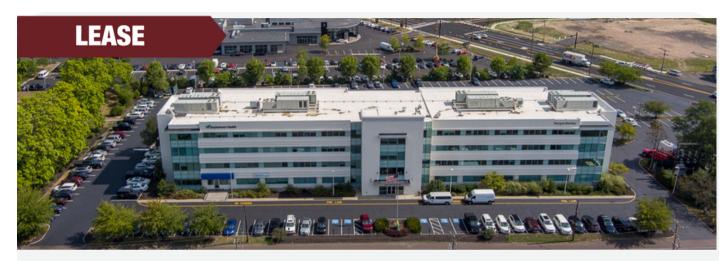

## **Cross Keys Office Center**

4259 Swamp Road | Doylestown | PA

### **PROPERTY HIGHLIGHTS**

- Four (4) story office building containing approximately 79,090 square feet.
- Space of approximately 1,000 to 9,936 square feet available.
- Contiguous window lines.
- · Ample parking.
- Prominently located at the intersection of Swamp Road (Rt. 313) and Easton Road (Rt. 611) offering convenient access to the Rt. 611 bypass.
- Newly renovated restrooms and common areas.
- Minutes to the center of Doylestown.
- Walking distance to Wawa and Cross Keys Place which features 212,000 sf of retail and restaurants that include Giant Food, Marshalls-HomeGoods, Five Below, PJ Whelihan's, CVS Pharmacy, Five Guys, Jersey Mike's, Saladworks and Rita's Water Ice.