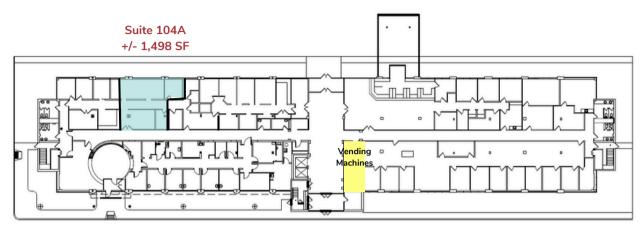

le.
- Contiguous window lines.
- · Ample parking.
- Prominently located at the intersection of Swamp Road (Rt. 313) and Easton Road (Rt. 611) offering convenient access to the Rt. 611 bypass.
- Newly renovated restrooms and common areas.
- Minutes to the center of Doylestown.
- Walking distance to Wawa and Cross Keys Place which features 212,000 sf of retail and restaurants that include Giant Food, Marshalls-HomeGoods, Five Below, PJ Whelihan's, CVS Pharmacy, Five Guys, Jersey Mike's, Saladworks and Rita's Water Ice.



Commercial Real Estate Services





#### PRIME OFFICE SPACE

# **Cross Keys Office Center**

## 4259 Swamp Road | Doylestown | PA













### **Commercial Real Estate Services**

# **Cross Keys Office Center**

## 4259 Swamp Road | Doylestown | PA

### **1st Floor**



Main Entrance (Swamp Road)

### 2nd Floor





### **Commercial Real Estate Services**

#### **PRIME OFFICE SPACE**

# **Cross Keys Office Center**

## 4259 Swamp Road | Doylestown | PA

3rd Floor

Suite 302A +/- 2,313 SF





### **Commercial Real Estate Services**